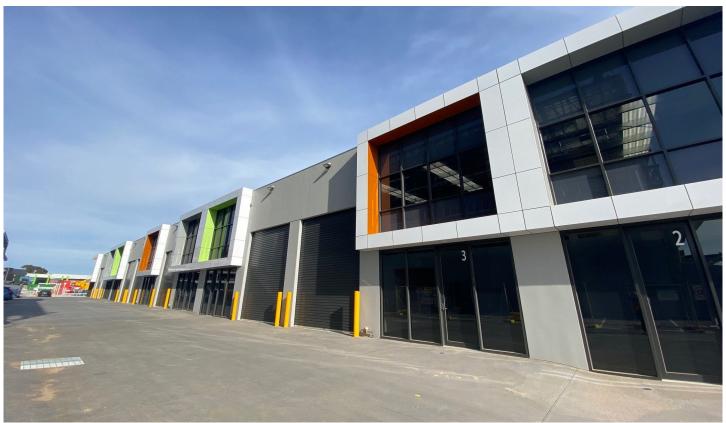

## 3/3 Cubitt Way Dandenong South VIC

Located within the bustling hub of Logis Connect and soon to feature, multiple retail and offices to join the existing warehouse development!

## NOW LEASING UNITS 3 and 5!

- + Two options of 170sqm each
- + Both feature office space of 25sqm each
- + High clearance warehouse (up to 7m)
- + Motorised roller door
- + Excellent amenity including immediate EastLink access and ample retailing and food available