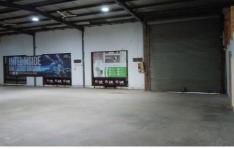

Key features include:

+ Total building area: 300sqm

+ Warehouse area: 215sqm

+ Good internal clearance

Price : \$30,000 pa Building Size : 300 sqm

View : https://ww

: https://www.crabtrees.com.au/lease/vic/ east/clayton/commercial/industrial/5863