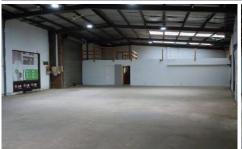

Key features include:

+ Total building area: 300sqm

+ Warehouse area: 215sqm

+ Good internal clearance

Price : \$30,000 pa Building Size : 300 sqm

View : https://ww

: https://www.crabtrees.com.au/lease/vic/ east/clayton/commercial/industrial/5863