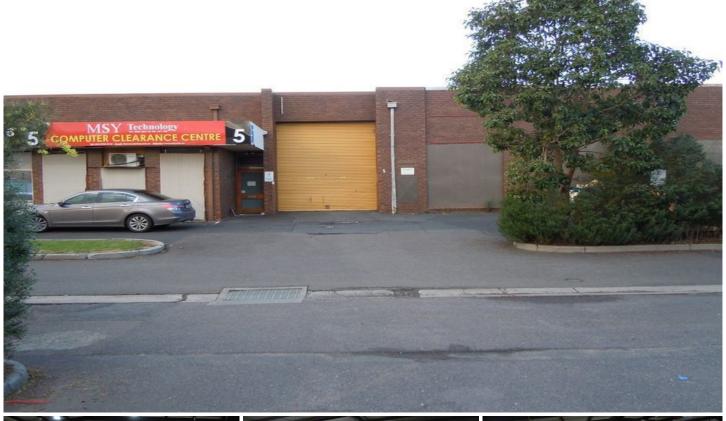

## 5/212-214 Wellington Road Clayton VIC

Crabtrees Real Estate are pleased to offer Factory 5/212-214 Wellington Road, Clayton for Lease.

Positioned in the centre of the Monash National Employment and Innovation Cluster providing excellent access to greater Melbourne via its proximity to Wellington Road, Princes Highway, Springvale Road and the Monash Freeway.

Key features include:

+ Total building area: 300sqm

+ Warehouse area: 215sqm

+ Good internal clearance

Price : \$30,000 pa Building Size : 300 sqm

View : https://ww

: https://www.crabtrees.com.au/lease/vic/ east/clayton/commercial/industrial/5863