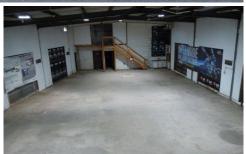

Key features include:

+ Total building area: 300sqm

+ Warehouse area: 215sqm

+ Good internal clearance

Price : \$30,000 pa Building Size : 300 sqm

View : https://ww

: https://www.crabtrees.com.au/lease/vic/ east/clayton/commercial/industrial/5863