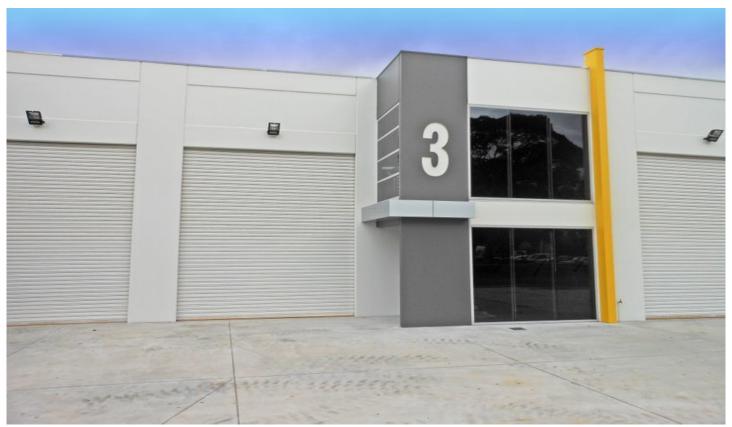

## 3/20 Edward Street Oakleigh VIC

Outstanding near new warehouse of approximately 246sqm located in the heart of Oakleigh.

## Features:

- + Includes air-conditioned office of approximately 24sqm
- + Excellent warehouse height of 7 metres\*
- + Container height motorised roller door
- + Adjacent parklands and soccer ground

Rare near new industrial development in the heart of Oakleigh that is close to train stations, all amenities, arterial roads and some of the best cafe's in Melbourne.