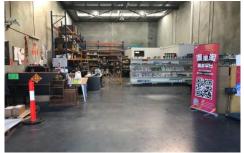

## 3/20 Edward Street Oakleigh VIC

Outstanding near new warehouse of approximately 246sqm located in the heart of Oakleigh.

## Features:

- + Includes air-conditioned office of approximately 24sqm
- + Excellent warehouse height of 7 metres\*
- + Container height motorised roller door
- + Adjacent parklands and soccer ground

Rare near new industrial development in the heart of Oakleigh that is close to train stations, all amenities, arterial roads and some of the best cafe's in Melbourne.