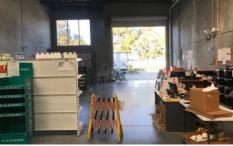

## 3/20 Edward Street Oakleigh VIC

Outstanding near new warehouse of approximately 246sqm located in the heart of Oakleigh.

## Features:

- + Includes air-conditioned office of approximately 24sqm
- + Excellent warehouse height of 7 metres\*
- + Container height motorised roller door
- + Adjacent parklands and soccer ground

Rare near new industrial development in the heart of Oakleigh that is close to train stations, all amenities, arterial roads and some of the best cafe's in Melbourne.