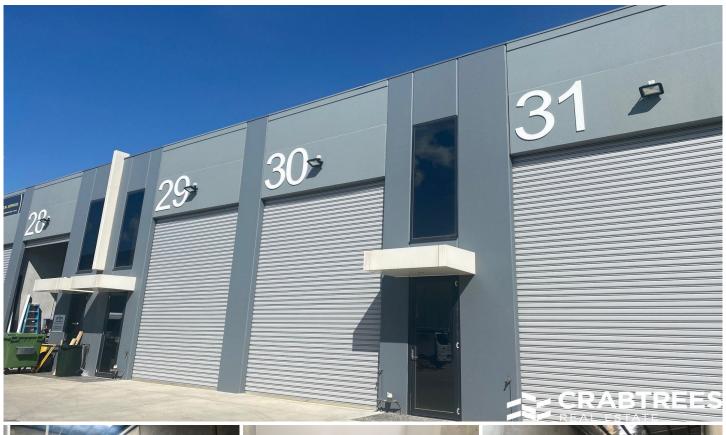

## 30/1470 Ferntree Gully Road Knoxfield VIC

Crabtrees Real Estate is pleased to offer For Lease this high clearance warehouse located within the popular Industria Knoxfield just off Ferntree Gully Road and with high profile neighbours including Bunnings, Decathlon, McDonalds and Jetts Fitness.

- + Total area of 82 sqm of high clearance warehouse
- + Well appointed amenities including kitchenette with stone benchtops
- + Motorised container height roller door
- + 2 allocated car spaces
- + Secure and gated complex positioned moments from EastLink and Stud Road, with public transport links close