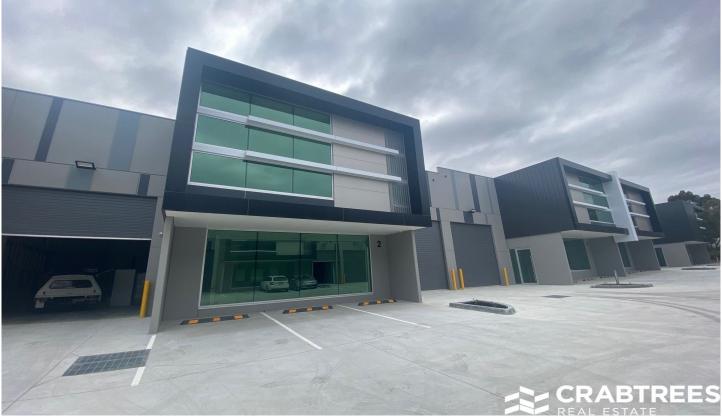

## 2/6 Enterprise Drive Rowville VIC

Superbly positioned in the most recent stage of Enterprise Business Park, and located close to the front of the development is this high quality office warehouse with exception finishes, ready for its new tenant!

## Features:

- + 281sqm total building area
- + Superb ground floor showroom of 54sqm with tiled flooring
- + 60sqm of mezzanine office, loaded with natural light
- + 167sqm of high clearance warehouse with access via a container height motorised roller shutter door