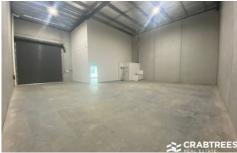

## Features:

- + 281sqm total building area
- + Superb ground floor showroom of 54sqm with tiled flooring
- + 60sqm of mezzanine office, loaded with natural light
- + 167sqm of high clearance warehouse with access via a container height motorised roller shutter door