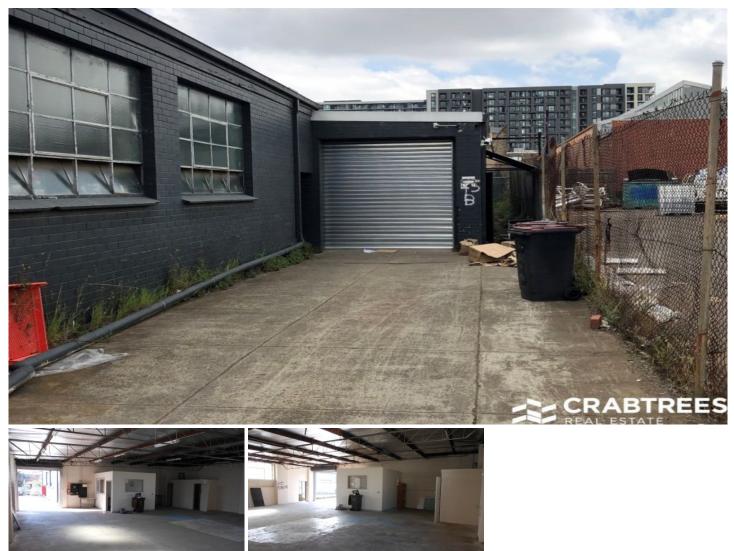

## 45b Sarton Road Clayton VIC

This fantastic rear warehouse of 220 sqm is located within the heart of Clayton's industrial precinct and only moments to major arterials.

RABTRE

**Property Features:** 

- + 5 minute drive to Monash Freeway
- + Small external storage at the rear of the property
- + 3 phase power & small office
- + Ideal for cabinet making/spray business or storage of cars or light weight goods
- + Ready for occupation

Price : \$22,500 pa Building Size : 220 sqm View

CRABTREES

: https://www.crabtrees.com.au/lease/vic/ east/clayton/commercial/industrial/5943 831

Joe Monea (03) 95678888

Pana Kritikos (03) 95678888

https://www.crabtrees.com.au