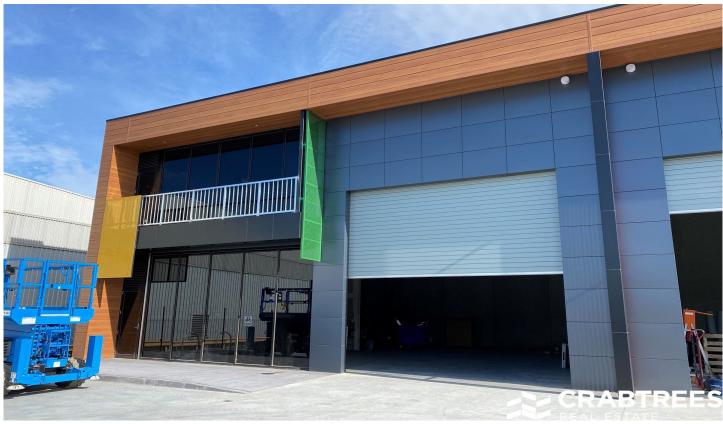

## 548 Clayton Road Clayton South VIC

Crabtrees Real Estate are pleased to offer for lease two brand new office warehouses strategically located on the signalized corner of Clayton Road & Osborne Avenue, Clayton South.

## **Building Features:**

- + 256sqm approximately (each)
- + Includes 47.6sqm of first floor office
- + Outside balcony
- + Cutting edge facade
- + Unisex disabled access amenities including a shower

Price : \$45,000 each pa Building Size : 256 sqm