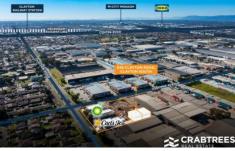

## 548 Clayton Road Clayton South VIC

Crabtrees Real Estate are pleased to offer for lease two brand new office warehouses strategically located on the signalized corner of Clayton Road & Osborne Avenue, Clayton South.

Forming part of an exciting new development to include a BP Service Station, Carl's Jr and a car wash, this site benefits from convenient access to Centre Road, Boundary Road, Bourke Road and Westall Road.