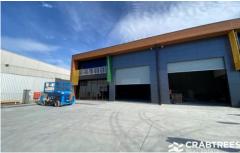

## 548 Clayton Road Clayton South VIC

Crabtrees Real Estate are pleased to offer for lease two brand new office warehouses strategically located on the signalized corner of Clayton Road & Osborne Avenue, Clayton South.

## **Building Features:**

- + 256sqm approximately (each)
- + Includes 47.6sqm of first floor office
- + Outside balcony
- + Cutting edge facade
- + Unisex disabled access amenities including a shower

Price : \$45,000 each pa Building Size : 256 sqm