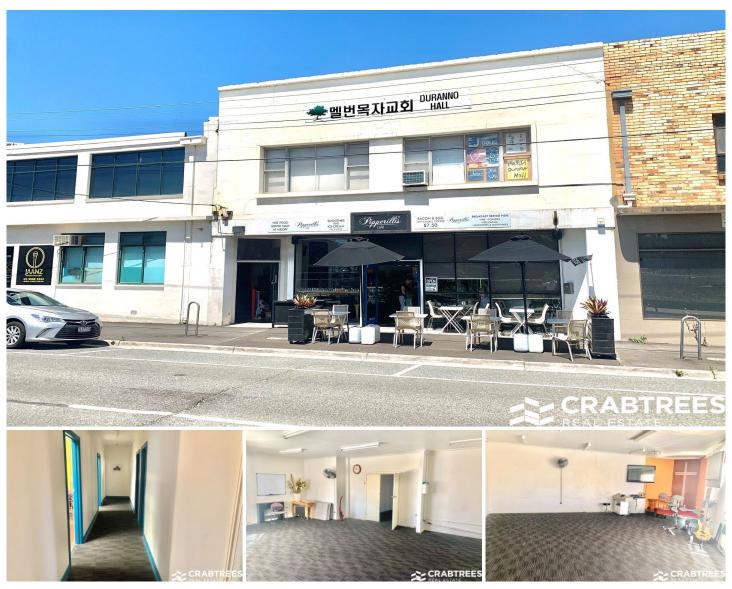

## 1/18 Haughton Road Oakleigh VIC

Crabtrees Real Estate are pleased to present For Lease this exceptional first floor office within close proximity to all amenities and major arterials.

An excellent starting position for any small and new business!

## **Property Features**

- + First floor offices of 148 sqm
- + Close to Oakleigh Central and Oakleigh Train Station
- + Fully repainted & re-carpeted
- + Separate offices

Price : 22,500 pa Building Size : 148 sqm