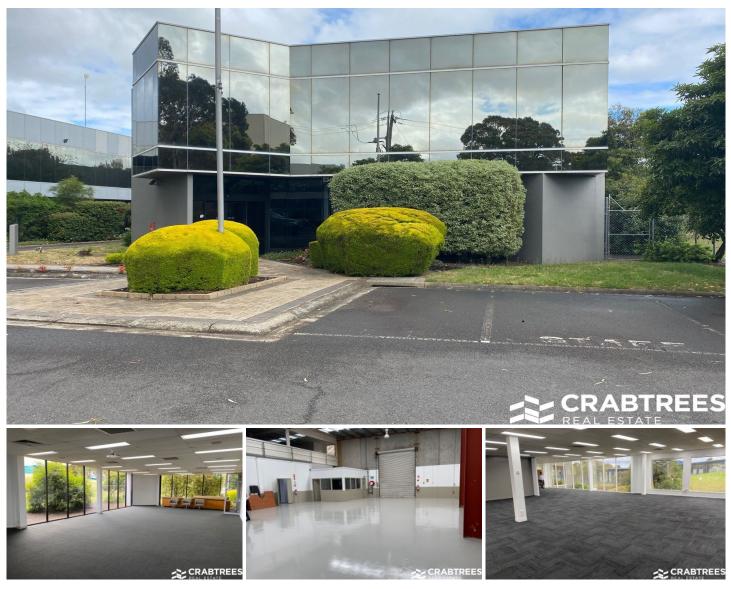

## **87 Peters Avenue Mulgrave VIC**

Crabtrees Real Estate are pleased to offer For Lease 87 Peters Avenue, Mulgrave.

This high quality freestanding premises offers a commanding street presence with a fantastic green outlook.

Located within the Waverley Industrial Park adjoining Miles Street, the property enjoys excellent access to Springvale Road, Wellington Road and Monash M1 Freeway.

Key features include:

- + Two (2) level air-conditioned office of 900 sqm
- + Warehouse with powered roller door of 236 sqm
- + 32 on-site car parking spaces
- + Office furniture available if required

32 🛱

Price

View

: \$248,000 pa

Building Size : 1136 sqm

: 1136 sqm

: https://www.crabtrees.com.au/lease/vic/ east/mulgrave/commercial/offices/61420 33

Gavin Dumas (03) 95678888