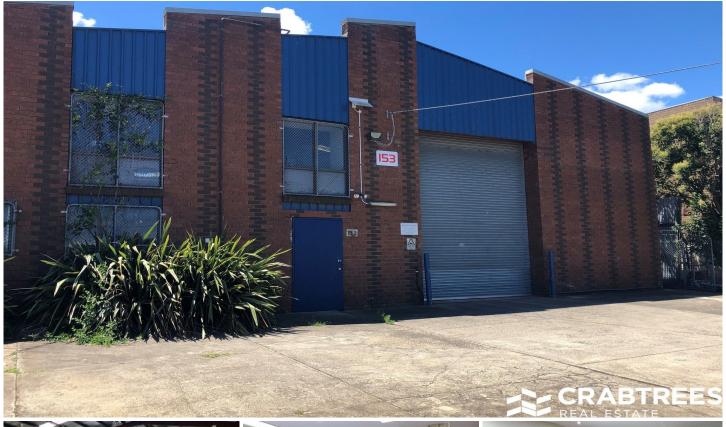

## 153 Osborne Avenue Clayton South VIC

Crabtrees Real Estate are pleased to offer for lease 153 Osborne Avenue, Clayton South.

The subject property has direct access to Westall Road, allowing convenient access to Princes Highway, Monash M1 Freeway and Blackburn Road.

## **Property Features:**

- + Modern building of approximately 910 sqm
- + Well located in Clayton South minutes from major arterials
- + High clearance warehouse
- + Substantial, well appointed and well maintained offices