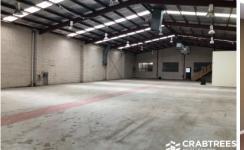

## **Property Features:**

- + Modern building of approximately 910 sqm
- + Well located in Clayton South minutes from major arterials
- + High clearance warehouse
- + Substantial, well appointed and well maintained offices