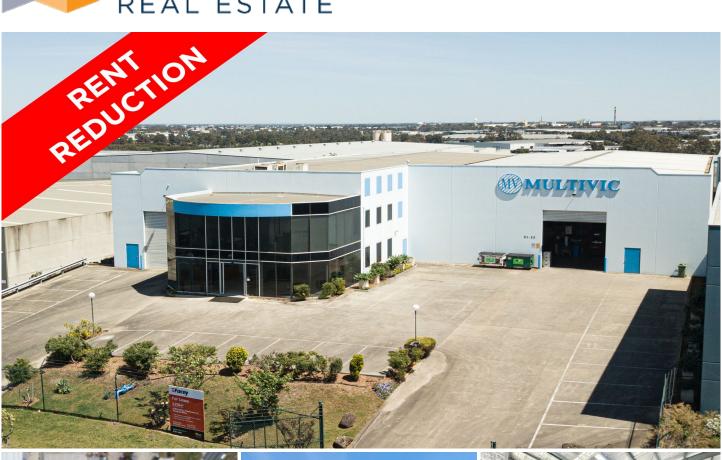

## 31-33 Westpool Drive Hallam VIC

Crabtrees Real Estate in conjunction with Facey Property are pleased to offer 31-33 Westpool Drive, Hallam for Lease.

Situated on a substantial land holding of 3,925 sqm at the peak of Westpool Drive sits an impressive and hard to find 2,230 sqm warehouse and office facility.

The subject property comprises of a 1,982 sqm warehouse with a generous 6.9 metre clearance and duel roller door access.

To the front of the property sits a 302sqm double level office/showroom with an inviting foyer and views that won't disappoint.

Major key aspects of this property include:

Price : Contact Agent Building Size : 2230 sqm

**Building Size**: 2230 sq **View**: https://w

: https://www.crabtrees.com.au/lease/vic/ south-east/hallam/commercial/industrial/