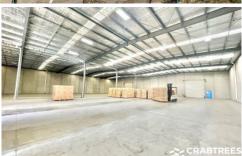

The subject property comprises of a 1,982 sqm warehouse with a generous 6.9 metre clearance and duel roller door access.

To the front of the property sits a 302sqm double level office/showroom with an inviting foyer and views that won't disappoint.