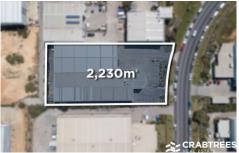

## 31-33 Westpool Drive Hallam VIC

Crabtrees Real Estate in conjunction with Facey Property are pleased to offer 31-33 Westpool Drive, Hallam for Lease.

Situated on a substantial land holding of 3,925 sqm at the peak of Westpool Drive sits an impressive and hard to find 2,230 sqm warehouse and office facility.

Major key aspects of this property include:

Price : Contact Agent Building Size : 2230 sqm

**Building Size**: 2230 sq **View**: https://w

: https://www.crabtrees.com.au/lease/vic/ south-east/hallam/commercial/industrial/