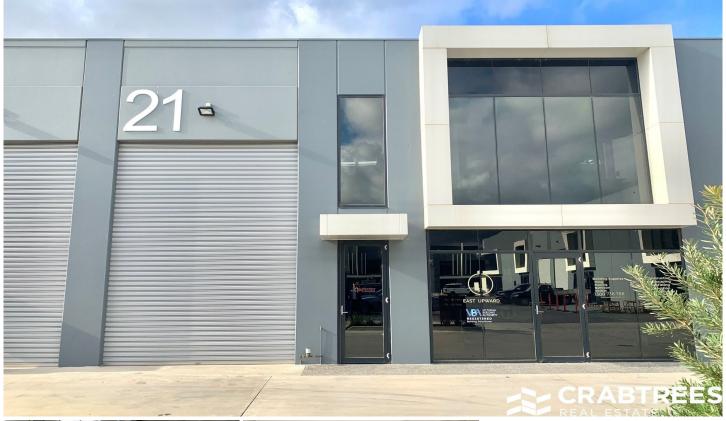

## 21/1470 Ferntree Gully Road Knoxfield VIC

Located within the desirable Industria Knoxfield and surrounded by neighbours including Jetts Fitness, McDonalds, Bunnings, Decathlon, AMart and the recently opened Crocs Playcentre.

Property features include:

- + 88sqm of high clearance warehouse
- + Excellent amenity including modern bathroom and kitchenette
- + Container height roller shutter door
- + NBN Ready
- + 2 car spaces

Price : \$18,000 pa Building Size : 88 sqm