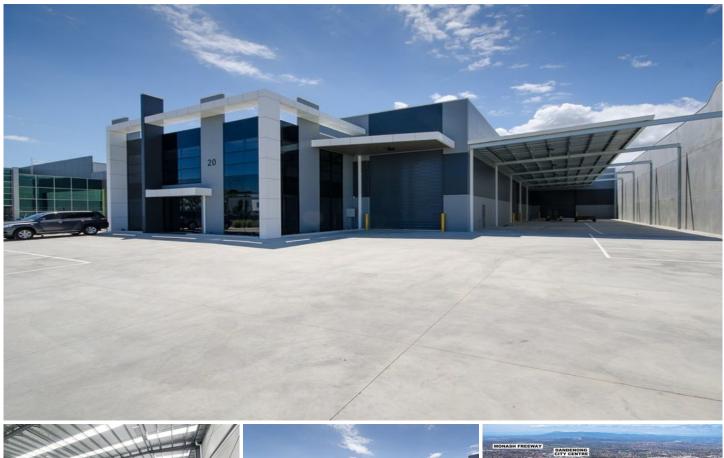

## 20 Logis Boulevard Dandenong South VIC

Crabtrees Real Estate are excited to offer this good as new office warehouse in the prestigious Logis Estate.

## Features Include:

- + 1,952sqm total building area
- + Includes 224sqm of two level air conditioned office
- + 3 roller shutter doors (3 under canopy)
- + 10 tonne crane capacity
- + 2 x lunch rooms and amenities
- + 360sqm of undercover canopy
- + Security fencing and gates