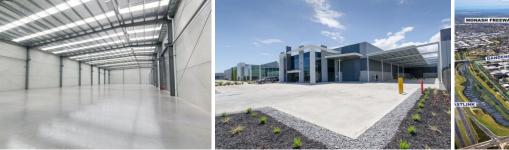

## 20 Logis Boulevard Dandenong South VIC

Crabtrees Real Estate are excited to offer this good as new office warehouse in the prestigious Logis Estate.

## Features Include:

- + 1,952sqm total building area
- + Includes 224sqm of two level air conditioned office
- + 3 roller shutter doors (3 under canopy)
- + 10 tonne crane capacity
- + 2 x lunch rooms and amenities
- + 360sqm of undercover canopy
- + Security fencing and gates