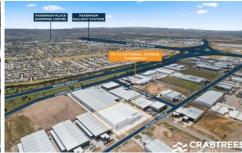

## 70-72 National Avenue Pakenham VIC

Crabtrees Real Estate are pleased to offer 70-72 National Avenue, Pakenham for Lease.

Located in the South East Business Park, the property has excellent access to the Princes Freeway (M1) with on / off ramps on the estate's door step, providing direct access to greater Melbourne.