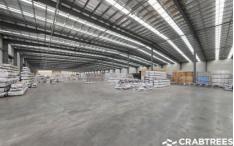

## OPTION 1:

+ Office: 355 sqm

+ Warehouse: 4,659 sqm

+ Total building area: 5,014 sqm

OPTION 2:

+ Office: 355 sqm

Price: CONTACT AGENT

**View :** https://www.crabtrees.com.au/lease/vic/south-east/pakenham/commercial/industrial/6449850