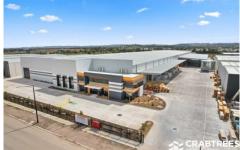

## 70-72 National Avenue Pakenham VIC

Crabtrees Real Estate are pleased to offer 70-72 National Avenue, Pakenham for Lease.

Located in the South East Business Park, the property has excellent access to the Princes Freeway (M1) with on / off ramps on the estate's door step, providing direct access to greater Melbourne.