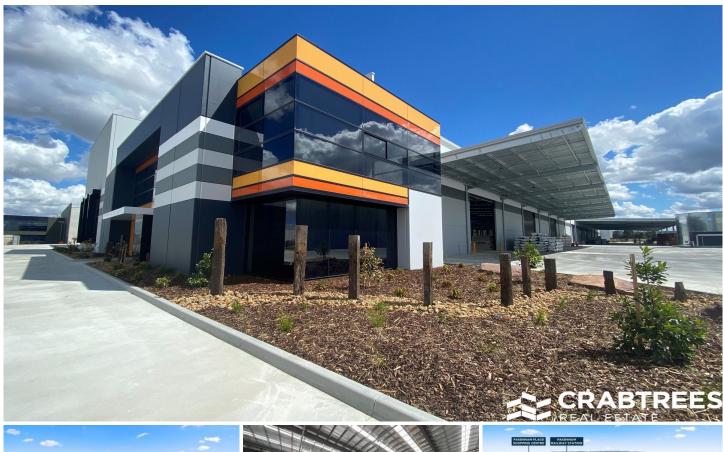

## 70-72 National Avenue Pakenham VIC

Crabtrees Real Estate are pleased to offer 70-72 National Avenue, Pakenham for Lease.

Located in the South East Business Park, the property has excellent access to the Princes Freeway (M1) with on / off ramps on the estate's door step, providing direct access to greater Melbourne.