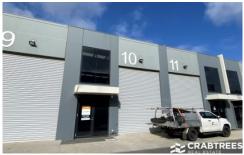

## 10/1470 Ferntree Gully Road Knoxfield VIC

Located within the desirable Industria Knoxfield and surrounded by neighbours including Jetts Fitness, McDonalds, Bunnings, Decathlon, AMart and the recently opened Crocs Playcentre.

Price : \$22,000 pa Building Size : 106 sqm

View : https://www.crabtrees.com.au/lease/vic/

east/knoxfield/commercial/industrial/648

8470

Pana Kritikos (03) 95678888

Luke Pitcher (03) 95678888