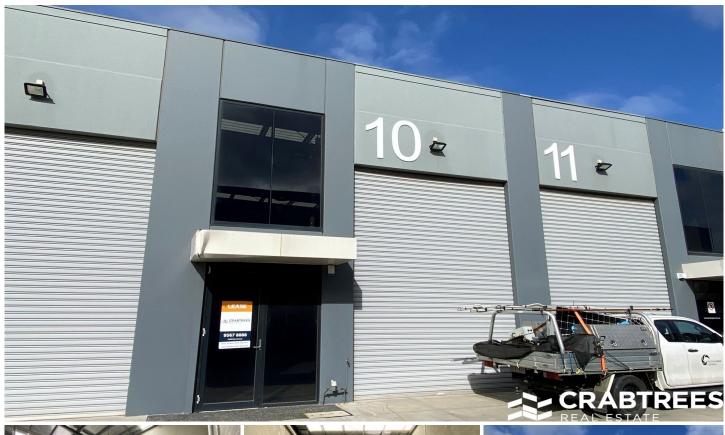

## 10/1470 Ferntree Gully Road Knoxfield VIC

Located within the desirable Industria Knoxfield and surrounded by neighbours including Jetts Fitness, McDonalds, Bunnings, Decathlon, AMart and the recently opened Crocs Playcentre.

Property features include:

- + 106sqm of high clearance warehouse
- + Excellent amenity including modern bathroom and kitchenette
- + Container height roller shutter door
- + NBN Ready
- + 2 car spaces

Price : \$22,000 pa Building Size : 106 sqm

View : https://www.crabtrees.com.au/lease/vic/

east/knoxfield/commercial/industrial/648

8470

Pana Kritikos (03) 95678888

Luke Pitcher (03) 95678888