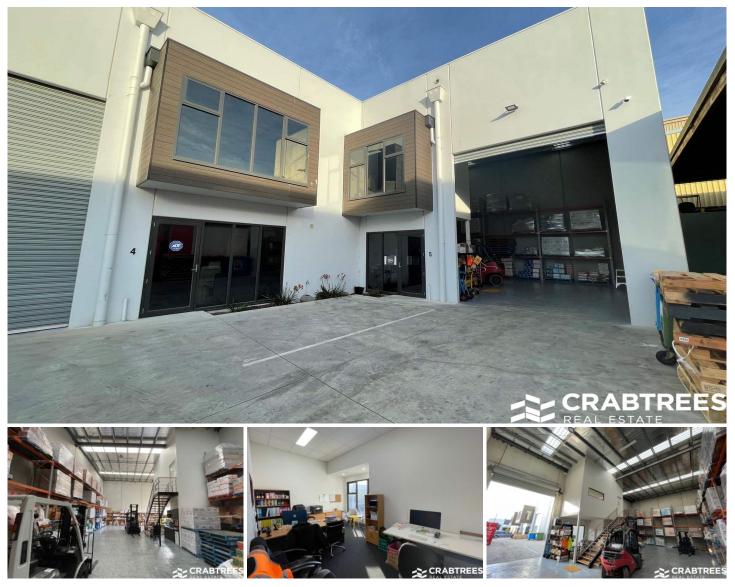

## 3/28-30 Kembla Street Cheltenham VIC

Unit 5/28-30 Kembla Street, Cheltenham is located within a stones throw to Moorabbin DFO and Moorabbin Airport.

This near new office warehouse of 220 sqm ticks all the boxes and features:

- + Excellent ceiling height (8m)
- + well appointed office area
- + On-site car spaces
- + Kitchenette with built in microwave
- + Container height roller door
- + Securely gated and fenced

+ Moments from Warrigal Road, Nepean Highway and Dingley Bypass.