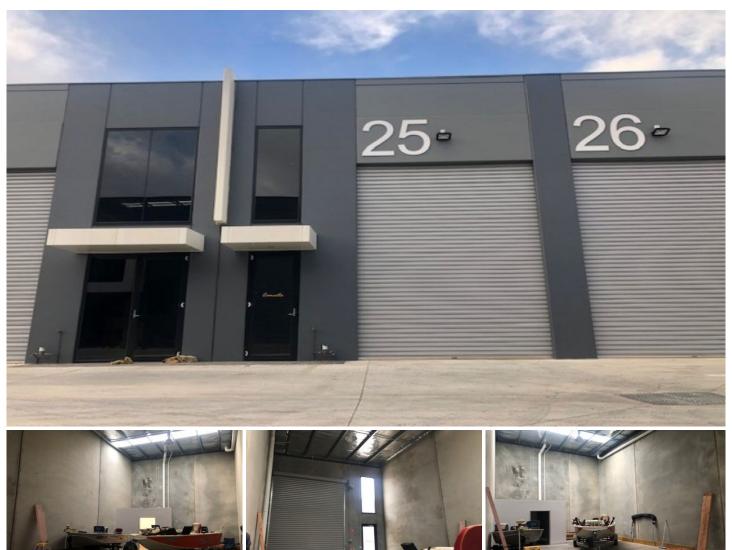

## 25/1470 Ferntree Gully Road Knoxfield VIC

Be a part of the thriving Industria Knoxfield community, surrounded by quality amenities including gym, cafe, McDonalds, Bunnings and the bustling Home Consortium.

## Featuring:

- + 88sqm of warehouse space
- + Container height motorised roller door
- + Glazed pedestrian entry
- + 2 allocated car spaces
- + Disabled unisex bathroom
- + Suit storage, man-cave, small business users!

Price: \$18,000 pa plus GST

Building Size: 88 sqm

View : https://www.crabtrees.com.au/lease/vic/

east/knoxfield/commercial/industrial/655

2443

Pana Kritikos (03) 95678888