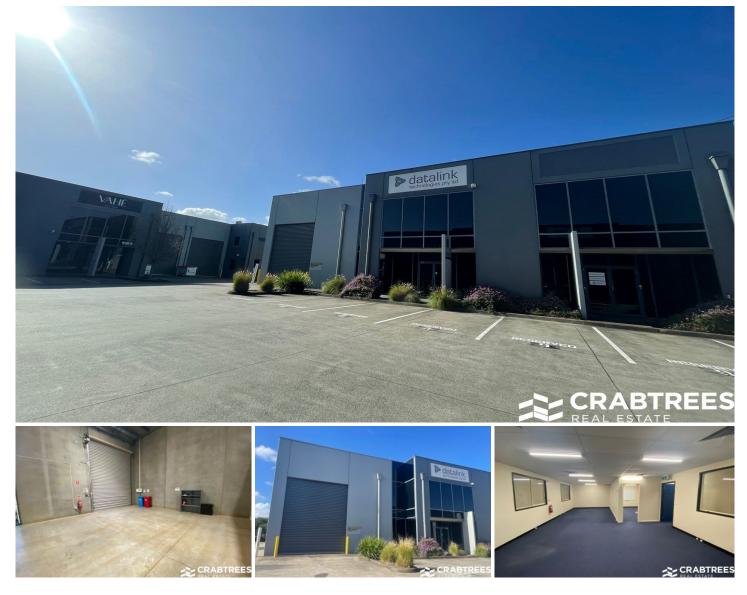

## 8/899 Wellington Road Rowville VIC

Crabtrees Real Estate are excited to present this main road office warehouse located only moments to EastLink and Stud Park Shopping Center.

Features Include:

- + 309 sqm total building area
- + Includes 120 sqm total office over two levels
- + Moments to Stud Park shopping center
- + Great amenities including separate toilets and well appointed kitchenette
- + On site parking
- + Container height roller door
- + High volume passing traffic