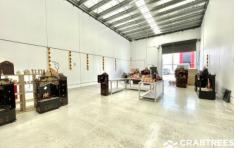

## Property features:

- + 246 sqm warehouse
- + 69 sam office mezzanine
- + Air-conditioned offices
- + Great truck access
- + McDonalds, Carl's Junior and many more anchor tenants nearby

Crabtrees Real Estate is built on history, reputation and