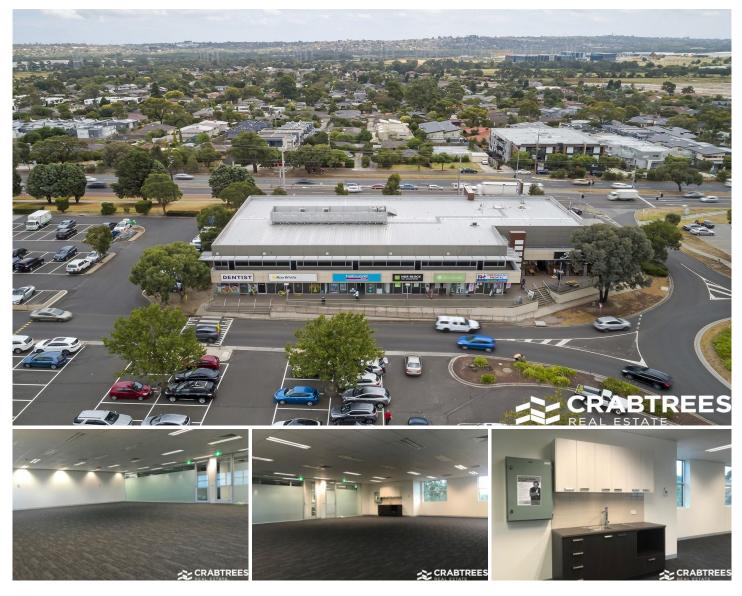

## 2.7-2.8/1091 Stud Road Rowville VIC

Located within the tightly held commercial precinct of Stud Park and complete with exceptional common areas and amenities, the building offers fantastic staff facilities which include an on site gym and an excellent cafe/restaurant.

## Features:

+ 152sqm of quality office space (smaller areas by negotiation)

- + Ducted reverse cycle heating and cooling
- + Kitchenette facility with Zip tap

Price : CONTACT AGENT

**View :** https://www.crabtrees.com.au/lease/vic/east/row ville/commercial/offices/6598066