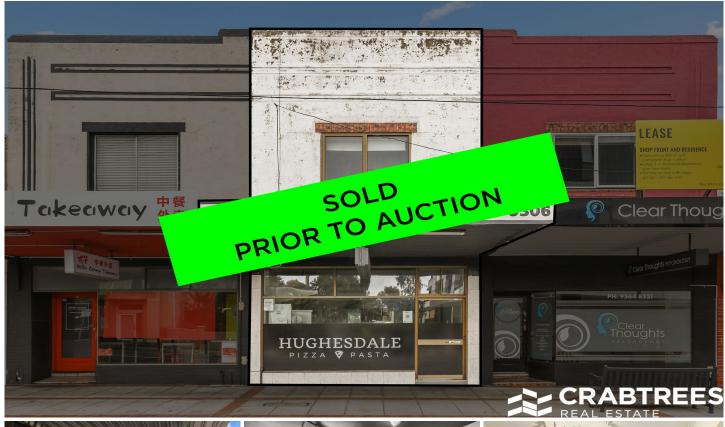

## 70 Poath Road Hughesdale VIC

Crabtrees Real Estate in conjunction with Moss Property Consultants are pleased to offer to the market 70 Poath Road, Hughesdale for Sale via Public Auction on Thursday 16th December at 11am.

This securely tenanted investment offers Commercial 1 Zoning and is situated near major arterial such as Dandenong Road, Monash Freeway, North Road and only moments to Chadstone Shopping Centre making it ideal for future development.