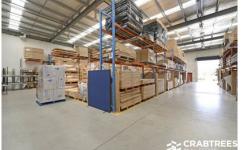

Property Features Include:

- + 1,004sqm high clearance warehouse space including showroom space loaded with natural light
- + 230sqm of mezzanine area
- + Rear roller door access allowing for excellent delivery and loading
- + HUGE amount of car parking both front and rear allowing for dedicated customer and staff carparking