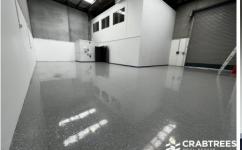

## Property Features:

- + High quality fit out
- + Includes dual level office of 120 sqm\*
- + Excellent internal clearance
- + Clear span warehouse
- + Motorised container height roller door
- + Abundance of natural light
- + Alarm system
- + Toilet and kitchen facilities
- + Allocated onsite parking