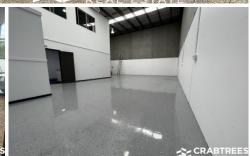

## Property Features:

- + High quality fit out
- + Includes dual level office of 120 sqm\*
- + Excellent internal clearance
- + Clear span warehouse
- + Motorised container height roller door
- + Abundance of natural light
- + Alarm system
- + Toilet and kitchen facilities
- + Allocated onsite parking