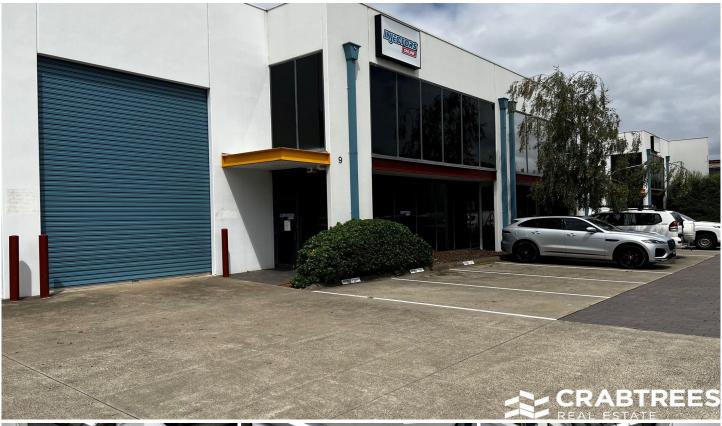

## 9/13-15 Howleys Road Notting Hill VIC

This pristine office warehouse is located in popular Howleys Road, which provides excellent access to the Monash Freeway, Princes Hwy and Ferntree Gully Road and is in close proximity to Monash University and public transport.

## Property Features:

- + High quality fit out
- + Includes dual level office of 120 sqm\*
- + Excellent internal clearance
- + Clear span warehouse
- + Motorised container height roller door
- + Abundance of natural light
- + Alarm system
- + Toilet and kitchen facilities
- + Allocated onsite parking

**Price** : \$45,000 pa **Building Size** : 273 sqm

View : https://www.crabtrees.com.au/lease/vic/

east/notting-hill/commercial/industrial/67

91638

Pana Kritikos (03) 95678888

Saul Akoka (03) 95678888