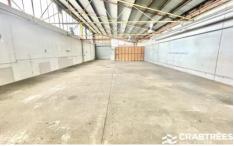

## Features:

- + Close access to main roads including Princes Highway and North Road
- + Office area of 50 sqm with split system air-conditioning

Price : \$35,000 pa Building Size : 300 sqm

View : https://www.crabtrees.com.au/lease/vic/ east/oakleigh/commercial/industrial/680