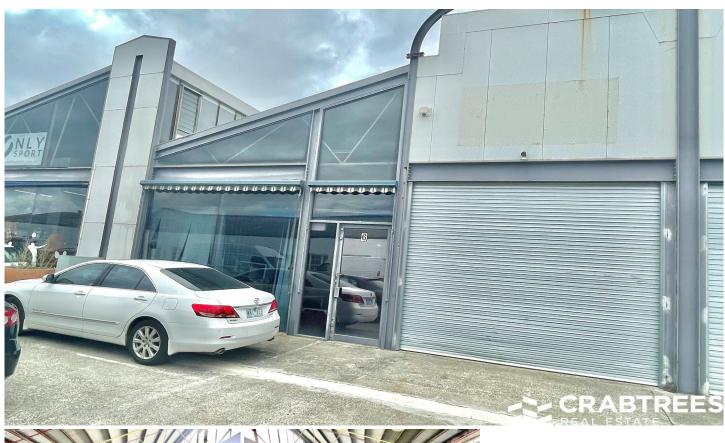

## 6/2-16 Warner Street Oakleigh VIC

Crabtrees Real Estate are pleased to offer 6/2-16 Warner Street, Oakleigh for Lease.

Situated in the highly sought after Oakleigh South Industrial precinct, this opportunity will not last long.

Located within close proximity to Huntingdale Station and the busy Huntingdale Road retail strip, this space also offers great truck access and on-title car parks.

## Features:

- + Close access to main roads including Princes Highway and North Road
- + Office area of 50 sqm with split system air-conditioning

Price : \$35,000 pa Building Size : 300 sqm

View : https://www.crabtrees.com.au/lease/vic/ east/oakleigh/commercial/industrial/680