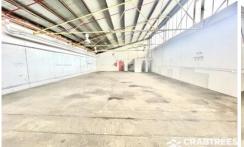

## Features:

- + Close access to main roads including Princes Highway and North Road
- + Office area of 50 sqm with split system air-conditioning

Price : \$35,000 pa Building Size : 300 sqm

View : https://www.crabtrees.com.au/lease/vic/ east/oakleigh/commercial/industrial/680