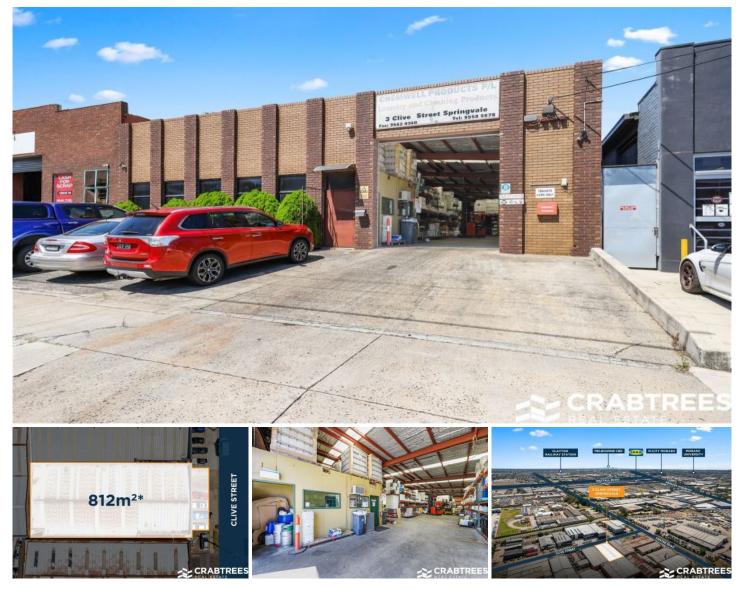

## **3 Clive Street Springvale VIC**

Crabtrees Real Estate are pleased to offer 3 Clive Street, Springvale for sale via Public Auction on Wednesday 2nd March at 1pm on-site.

This presents an outstanding opportunity to acquire a secure industrial investment positioned in the heart of Springvale's industrial precinct.

Located just off Centre Road and between Westall and Springvale Road, this prime position provides easy access to Dandenong Road and M1 Freeway.

## **Tenancy Details:**

+ Long standing established tenant Chemwell Pty Ltd occupying the building since 1998

- + New 3 x 3 year lease commencing March 2021
- + Currently returning \$55,020 per annum + Outgoings

Price Building Size : 660 sqm

- Land Size View
- :812 sqm

: CONTACT AGENT

: https://www.crabtrees.com.au/sale/vic/s outh-east/springvale/commercial/industri al/6828566

**Chris McKenzie** (03) 95678888

Joe Monea (03) 95678888