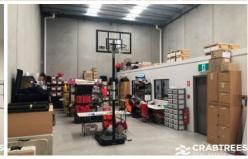

## **Property Features:**

- + Total area of 195m<sup>2</sup>
- + Container height roller door
- + Quality office with air conditioning
- + Amenities including kitchenette & disabled toilets
- + 3 phase power
- + Ample on site parking