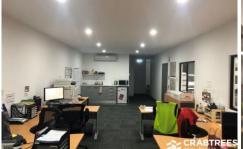

Featuring a total building area of approximately 195m<sup>2</sup> inclusive of approximately 80m<sup>2</sup> of ground floor air conditioned offices.

## **Property Features:**

- + Total area of 195m<sup>2</sup>
- + Container height roller door
- + Quality office with air conditioning
- + Amenities including kitchenette & disabled toilets
- + 3 phase power
- + Ample on site parking