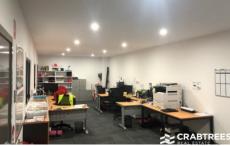

Featuring a total building area of approximately 195m<sup>2</sup> inclusive of approximately 80m<sup>2</sup> of ground floor air conditioned offices.

## **Property Features:**

- + Total area of 195m<sup>2</sup>
- + Container height roller door
- + Quality office with air conditioning
- + Amenities including kitchenette & disabled toilets
- + 3 phase power
- + Ample on site parking