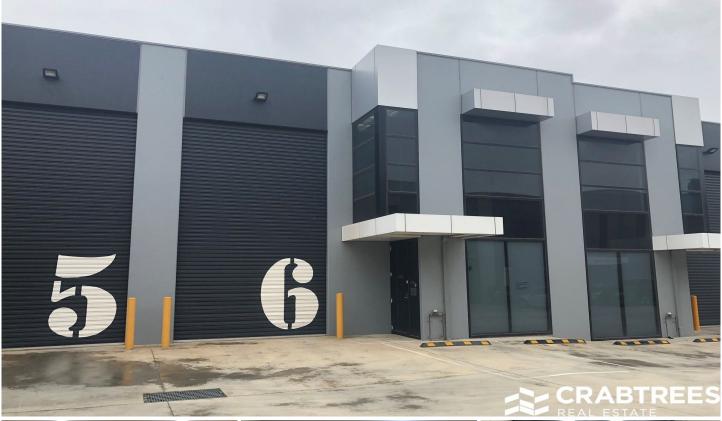

## 6/39 Howleys Road Notting Hill VIC

Crabtrees Real Estate is pleased to offer for Lease this modern office/warehouse in a fantastic location close to Monash University, Ferntree Gully Road and the Monash M1 Freeway.

## **Property Features:**

- + Total area of 195m<sup>2</sup>
- + Container height roller door
- + Quality office with air conditioning
- + Amenities including kitchenette & disabled toilets
- + 3 phase power
- + Ample on site parking