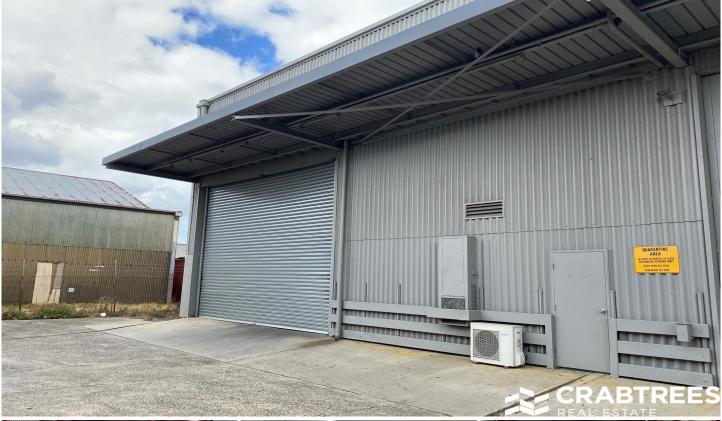

## 2c/8-12 Coora Road Oakleigh South VIC

Crabtrees Real Estate are pleased to offer for lease the solid factory warehouse of 420 sqm, located just off North Road in the popular Oakleigh industrial precinct

With access to major arterials, this ticks all the boxes and features:

- + Warehouse area of approximately 400sqm
- + Small office area of 20sqm
- + Excellent warehouse height approximately 9m\*
- + Container height motorised roller door
- + 3 phase power
- + Excellent natural light