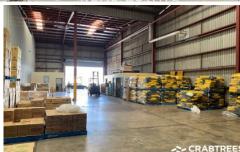

## 2c/8-12 Coora Road Oakleigh South VIC

Crabtrees Real Estate are pleased to offer for lease the solid factory warehouse of 420 sqm, located just off North Road in the popular Oakleigh industrial precinct

With access to major arterials, this ticks all the boxes and features:

- + Warehouse area of approximately 400sqm
- + Small office area of 20sqm
- + Excellent warehouse height approximately 9m\*
- + Container height motorised roller door
- + 3 phase power
- + Excellent natural light