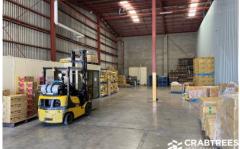

## 2c/8-12 Coora Road Oakleigh South VIC

Crabtrees Real Estate are pleased to offer for lease the solid factory warehouse of 420 sqm, located just off North Road in the popular Oakleigh industrial precinct

With access to major arterials, this ticks all the boxes and features:

- + Warehouse area of approximately 400sqm
- + Small office area of 20sqm
- + Excellent warehouse height approximately 9m\*
- + Container height motorised roller door
- + 3 phase power
- + Excellent natural light