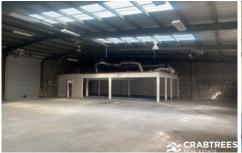

Key features include:

+ Total building area: 460sqm

+ Good internal clearance

+ Great natural light

Price : \$55,000 pa Building Size : 460 sqm

View : https://www.crabtrees.com.au/lease/vic/

east/clayton/commercial/industrial/6846