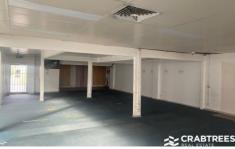

Key features include:

+ Total building area: 460sqm

+ Good internal clearance

+ Great natural light

Price : \$55,000 pa Building Size : 460 sqm

View : https://www.crabtrees.com.au/lease/vic/

east/clayton/commercial/industrial/6846