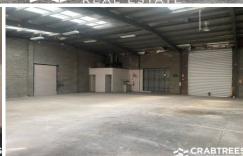

Key features include:

+ Total building area: 460sqm

+ Good internal clearance

+ Great natural light

Price : \$55,000 pa Building Size : 460 sqm

View : https://www.crabtrees.com.au/lease/vic/

east/clayton/commercial/industrial/6846