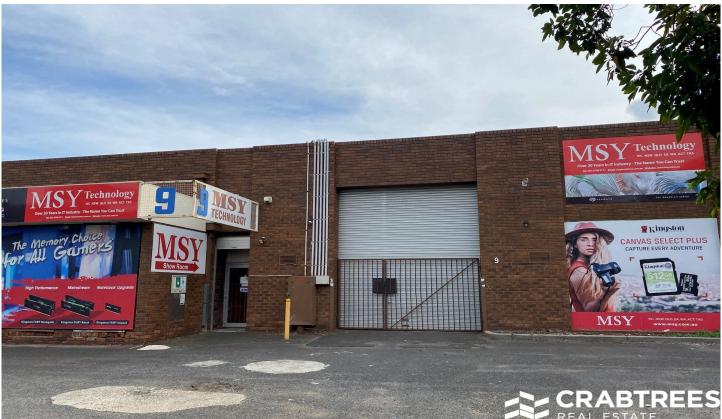

## 9/214-224 Wellington Road Clayton VIC

Crabtrees Real Estate are pleased to offer Unit 9/214-224 Wellington Road, Clayton for Lease.

Positioned in the centre of the Monash Precinct for Employment and Innovation, this opportunity provides excellent access to greater Melbourne via its proximity to Wellington Road, Princes Highway, Springvale Road and the Monash Freeway.

Key features include:

+ Total building area: 460sqm

+ Good internal clearance

+ Great natural light

Price : \$55,000 pa Building Size : 460 sqm

View : https://www.crabtrees.com.au/lease/vic/

east/clayton/commercial/industrial/6846