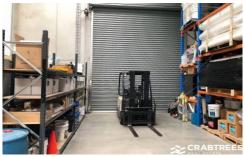

## Property Features:

- + Air conditioned offices of 41 sqm\*
- + Container height roller door
- + High clearance warehouse of 244 sqm\*

Price : \$38,000 pa Building Size : 285 sqm

View : https://www.crabtrees.com.au/lease/vic/