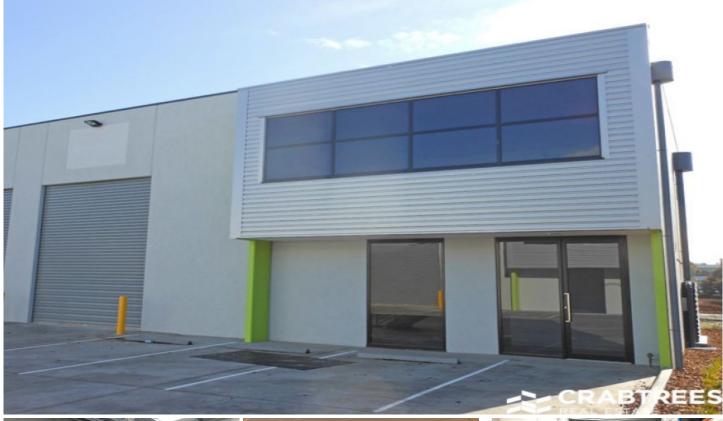

## 37/1 Kingston Road Heatherton VIC

Crabtrees Real Estate are delighted to offer for lease this architecturally designed office warehouse of approximately 285 sqm located within the prestigious Parkview Business Park.

## Property Features:

- + Air conditioned offices of 41 sqm\*
- + Container height roller door
- + High clearance warehouse of 244 sqm\*

Price : \$38,000 pa Building Size : 285 sqm

View : https://www.crabtrees.com.au/lease/vic/