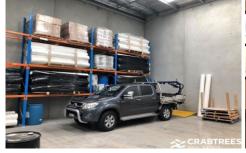

## Property Features:

- + Air conditioned offices of 41 sqm\*
- + Container height roller door
- + High clearance warehouse of 244 sqm\*

Price : \$38,000 pa Building Size : 285 sqm

View : https://www.crabtrees.com.au/lease/vic/