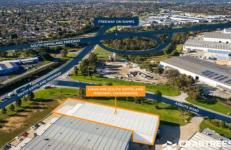

## 1/444-446 South Gippsland Highway Dandenong VIC

Crabtrees Real Estate are excited to present For Lease one of the best main road office/showroom warehouse's located in Dandenong.

The property enjoys immediate access to the South Gippsland Freeway via two separate on ramps providing direct access to the Monash Freeway.