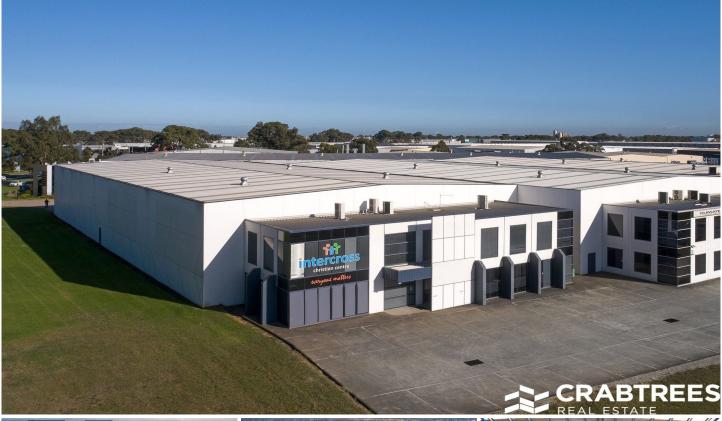

## 1/444-446 South Gippsland Highway Dandenong VIC

Crabtrees Real Estate are excited to present For Lease one of the best main road office/showroom warehouse's located in Dandenong.

The property enjoys immediate access to the South Gippsland Freeway via two separate on ramps providing direct access to the Monash Freeway.

## Key features include:

- + 2,775 sgm total building area
- + 450 sqm office/showroom
- + 10 tonne crane capacity
- + Ample on-site parking
- + Great internal height
- + Two container height roller doors
- + High volume of passing traffic