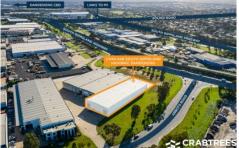

## 1/444-446 South Gippsland Highway Dandenong VIC

Crabtrees Real Estate are excited to present For Lease one of the best main road office/showroom warehouse's located in Dandenong.

The property enjoys immediate access to the South Gippsland Freeway via two separate on ramps providing direct access to the Monash Freeway.