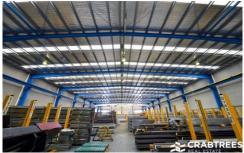

## Key features include:

- + 2,775 sgm total building area
- + 450 sqm office/showroom
- + 10 tonne crane capacity
- + Ample on-site parking
- + Great internal height
- + Two container height roller doors
- + High volume of passing traffic