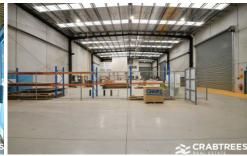

## Features include:

- + 412 sqm\* office
- + 862 sqm \*warehouse
- + Multiple meeting rooms, offices, open and plan spaces
- + Bonus mezzanine storage
- + 3 container height roller doors
- + 8m\* internal springing height
- + Provisions for 10t crane & gantry
- + 3 phase power throughout
- + 29 car spaces + driveway