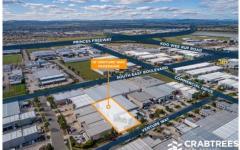

## 10 Venture Way Pakenham VIC

Crabtrees Real Estate are excited to offer 10 Venture Way, Pakenham to the market for private SALE or LEASE.

Located within the rapidly growing South Eastern corridor of Pakenham, this building presents in immaculate condition and includes an outstanding custom office fit out.

## 29 🚘

**Price** : Lease: \$110,000 + GST & O/Gs Sale:

Contact Agent **Building Size**: 1274 sqm

Land Size : 2110 sqm

View : https://www.crabtrees.com.au/sale/vic/s

outh-east/pakenham/commercial/industri

al/6891517