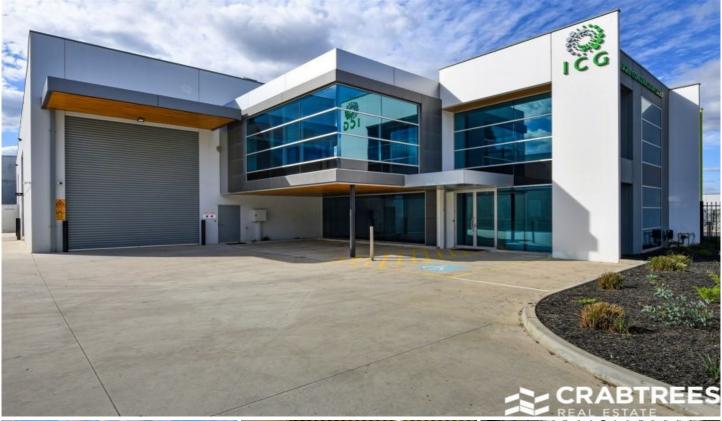

## 10 Venture Way Pakenham VIC

Crabtrees Real Estate are excited to offer 10 Venture Way, Pakenham to the market for private SALE or LEASE.

Located within the rapidly growing South Eastern corridor of Pakenham, this building presents in immaculate condition and includes an outstanding custom office fit out.

## Features include:

- + 412 sqm\* office
- + 862 sqm \*warehouse
- + Multiple meeting rooms, offices, open and plan spaces
- + Bonus mezzanine storage
- + 3 container height roller doors
- + 8m\* internal springing height
- + Provisions for 10t crane & gantry
- + 3 phase power throughout
- + 29 car spaces + driveway