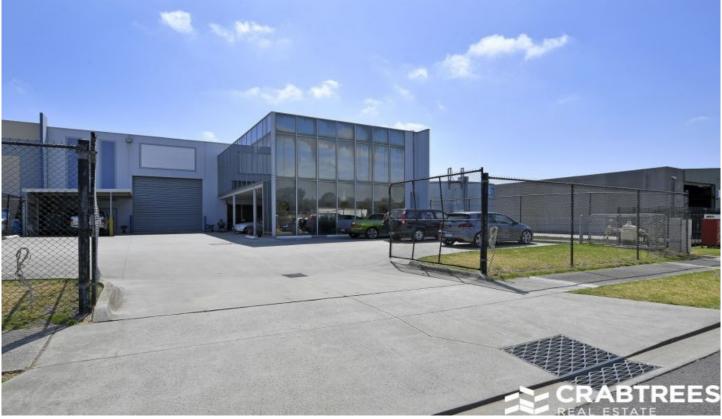

## 199B Osborne Avenue Clayton South VIC

Crabtrees Real Estate are pleased to offer 199B Osbourne Avenue, Clayton South for Lease.

Perfectly positioned between Westall Road and Clayton Road allowing convenient access to Princes Highway, Monash Freeway, Blackburn Road and the Westall Road Extension.

## Key features include:

- + Total building area: 1,195sqm
- + Well presented double storey office / showroom: 200sqm
- + Excellent warehouse height (7-7.7 metres approximately)
- + Container access roller door
- + Heavy power
- + Gas supply available
- + Air lines throughout warehouse