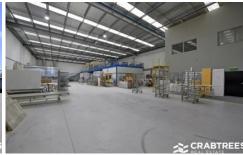

## Key features include:

- + Total building area: 1,195sqm
- + Well presented double storey office / showroom: 200sqm
- + Excellent warehouse height (7-7.7 metres approximately)
- + Container access roller door
- + Heavy power
- + Gas supply available
- + Air lines throughout warehouse