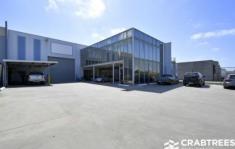

## 199B Osborne Avenue Clayton South VIC

Crabtrees Real Estate are pleased to offer 199B Osbourne Avenue, Clayton South for Lease.

Perfectly positioned between Westall Road and Clayton Road allowing convenient access to Princes Highway, Monash Freeway, Blackburn Road and the Westall Road Extension.

## Key features include:

- + Total building area: 1,195sqm
- + Well presented double storey office / showroom: 200sqm
- + Excellent warehouse height (7-7.7 metres approximately)
- + Container access roller door
- + Heavy power
- + Gas supply available
- + Air lines throughout warehouse