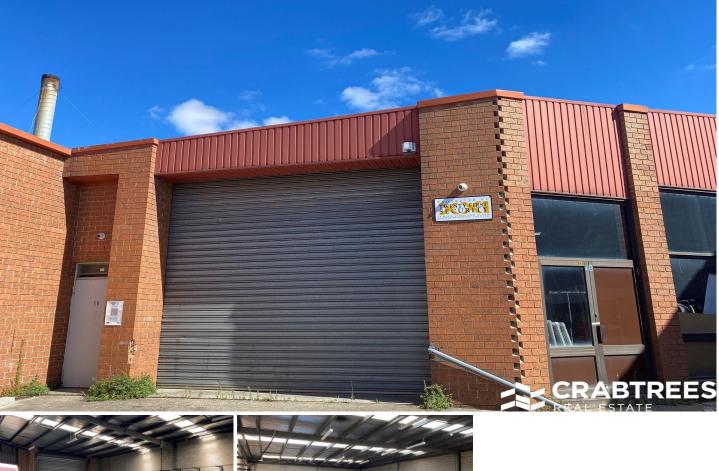

## 5B Carinish Road Oakleigh South VIC

Crabtrees Real Estate are pleased to offer for Lease this affordable warehouse of 225sqm\*, ideally located just off North Road in Oakleigh South.

Features:

- + Gated front area
- + Good warehouse height
- + Excellent natural light
- + Good loading access
- + On-site parking