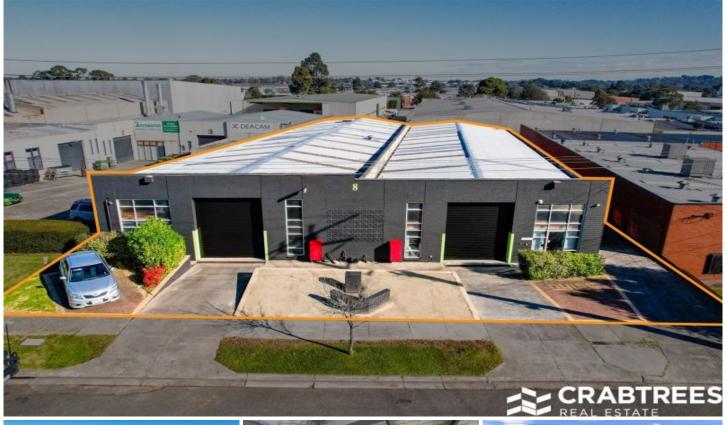

## 8 Clare Street Bayswater VIC

Crabtrees Real Estate in conjunction with Appleby Real Estate are pleased to offer 8 Clare Street, Bayswater for Lease.

Newly refurbished, sitting on a land holding of 2,041 sqm, this 1,200 sqm freestanding Industrial facility with dual roller door access is worth considering in a market deprived from factory/warehouses in excess of 1,000 sqm in the Bayswater Industrial precinct.

The subject property has generous internal clearance, dual motorized roller door access and a valuable rear canopy unloading area for tenants to utilize.

**Property Features:** 

+ Total building area: 1,200 sqm + Total land area: 2,041 sqm Price : CONTACT AGENT