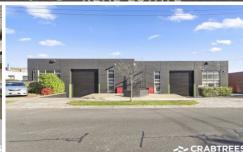

## 8 Clare Street Bayswater VIC

Crabtrees Real Estate in conjunction with Appleby Real Estate are pleased to offer 8 Clare Street, Bayswater for Lease.

Newly refurbished, sitting on a land holding of 2,041 sqm, this 1,200 sqm freestanding Industrial facility with dual roller door access is worth considering in a market deprived from factory/warehouses in excess of 1,000 sqm in the Bayswater Industrial precinct.

The subject property has generous internal clearance, dual motorized roller door access and a valuable rear canopy unloading area for tenants to utilize.

**Property Features:** 

+ Total building area: 1,200 sqm + Total land area: 2,041 sqm Price : CONTACT AGENT