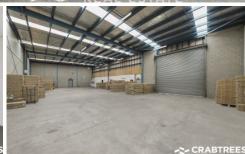

## Features include:

- + 434 sqm total building area
- + 388 sqm of high clearance warehouse
- + 46 sqm renovated office with split system air conditioning
- + Motorised container height roller door
- + 6 metre high ceiling
- + Three (3) phase power
- + Two (2) x toilets and kitchenette
- + Moments to EastLink
- + 6 on-site parking spaces