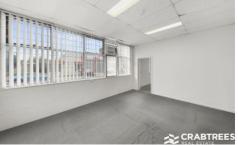

## Features include:

- + 434 sqm total building area
- + 388 sqm of high clearance warehouse
- + 46 sqm renovated office with split system air conditioning
- + Motorised container height roller door
- + 6 metre high ceiling
- + Three (3) phase power
- + Two (2) x toilets and kitchenette
- + Moments to EastLink
- + 6 on-site parking spaces