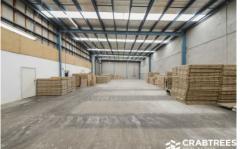

## Features include:

- + 434 sqm total building area
- + 388 sqm of high clearance warehouse
- + 46 sqm renovated office with split system air conditioning
- + Motorised container height roller door
- + 6 metre high ceiling
- + Three (3) phase power
- + Two (2) x toilets and kitchenette
- + Moments to EastLink
- + 6 on-site parking spaces