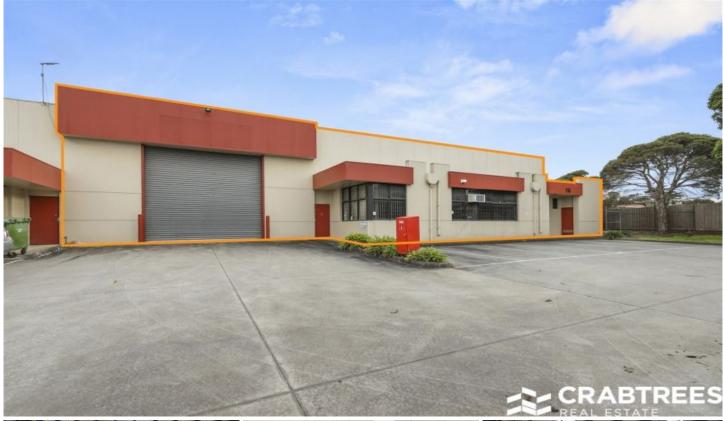

## 16/810-818 Princes Highway Springvale VIC

Crabtrees Real Estate are pleased to offer this functional office/warehouse on Princes Highway for Lease.

Available Now!

## Features include:

- + 434 sqm total building area
- + 388 sqm of high clearance warehouse
- + 46 sqm renovated office with split system air conditioning
- + Motorised container height roller door
- + 6 metre high ceiling
- + Three (3) phase power
- + Two (2) x toilets and kitchenette
- + Moments to EastLink
- + 6 on-site parking spaces