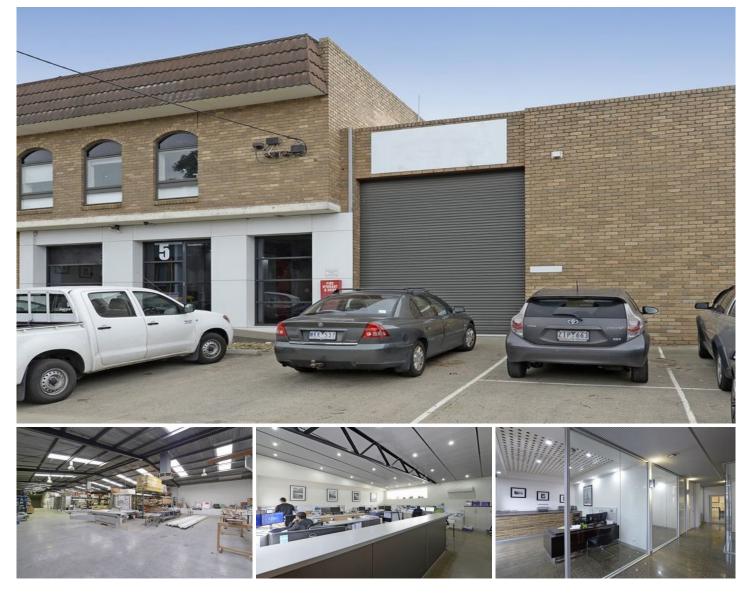

## **5 Wayne Court Dandenong VIC**

Crabtrees Real Estate are pleased to offer for Lease 5 Wayne Court Dandenong, a versatile industrial building with a high quality office fit out in a convenient location close to EASTLINK and Cheltenham Road.

With a total area of 826 sqm\*, 5 Wayne Court Dandenong features Include:

+ High quality office area of 166 sqm\*

+ Offices are partitioned and include high quality fittings and joinery

- + Warehouse/ factory is clean and includes 3 phase power
- + Warehouse / factory of 660 sqm\* with roller door access