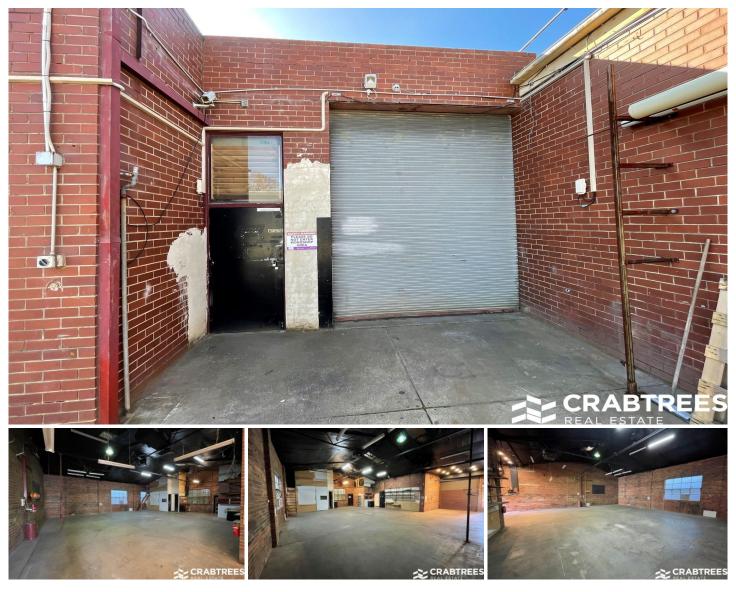

## 3/4 Moller Street Huntingdale VIC

The subject property is located in the highly sought after Huntingdale industrial precinct with great proximity to Huntingdale Shopping Strip, Railway Station and Bus Interchange.

Moller Street provides good access to North Road, Princes Highway, Warrigal Road and the Monash Freeway.

Features include:

- + Total building area: 204 sqm
- + 3 Phase power
- + Good internal height
- + Clearspan warehouse
- + Male & female amenities