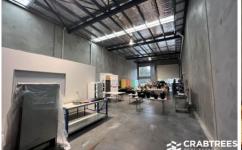

## Features:

- + Includes air-conditioned office of approximately 24sqm
- + Excellent warehouse height of 7 metres\*
- + Container height motorised roller door
- + 4 car spaces on title
- + Securely fences & gated
- + Adjacent parklands and soccer ground
- + Available 1st February 2023

Building Size: 246 sqm

View : https://www.crabtrees.com.au/lease/vic/

east/oakleigh/commercial/industrial/713

2264

Luke Pitcher (03) 95678888

Pana Kritikos (03) 95678888