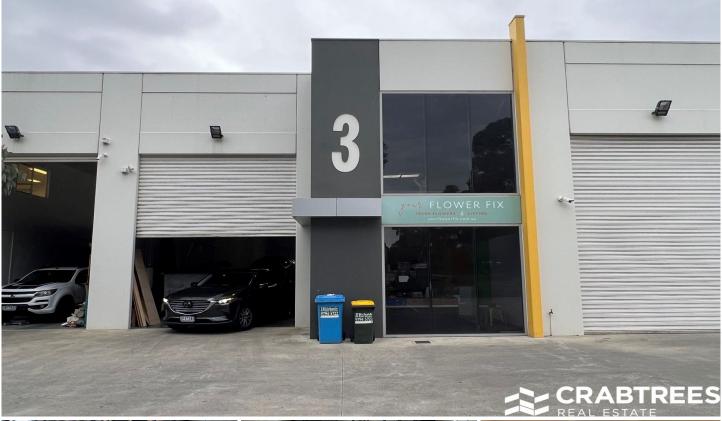

## 3/18-20 Edward Street Oakleigh VIC

Outstanding near new warehouse of approximately 246sqm located in the heart of Oakleigh.

Rare near new industrial development in the heart of Oakleigh that is close to train stations, all amenities, arterial roads and some of the best cafe's in Melbourne.

Price : \$47,500 + GST & outgoings pa

Building Size: 246 sqm

View : https://www.crabtrees.com.au/lease/vic/

east/oakleigh/commercial/industrial/713

2264

Luke Pitcher (03) 95678888

Pana Kritikos (03) 95678888