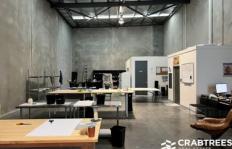

## Features:

- + Includes air-conditioned office of approximately 24sqm
- + Excellent warehouse height of 7 metres\*
- + Container height motorised roller door
- + 4 car spaces on title
- + Securely fences & gated
- + Adjacent parklands and soccer ground
- + Available 1st February 2023

Building Size: 246 sqm

View : https://www.crabtrees.com.au/lease/vic/

east/oakleigh/commercial/industrial/713

2264

Luke Pitcher (03) 95678888

Pana Kritikos (03) 95678888