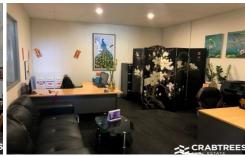

## Features:

- + Includes air-conditioned office of approximately 24sqm
- + Excellent warehouse height of 7 metres\*
- + Container height motorised roller door
- + 4 car spaces on title
- + Securely fences & gated
- + Adjacent parklands and soccer ground
- + Available 1st February 2023