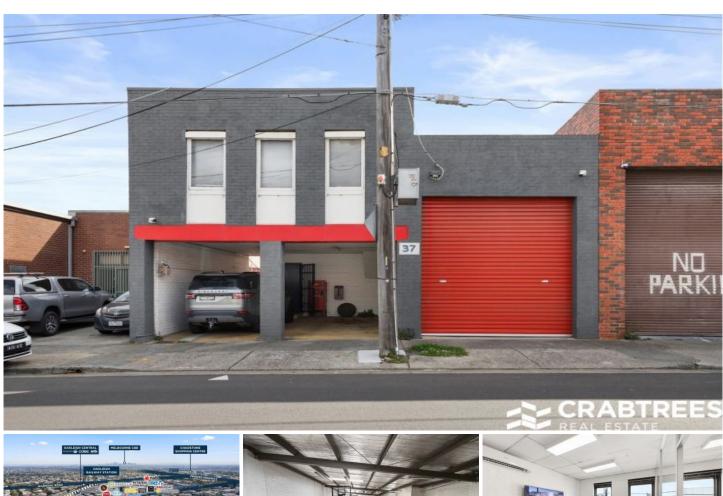

## 37 Westminster Street Oakleigh VIC

Crabtrees Real Estate are pleased to offer 37 Westminster Street, Oakleigh to market for Lease.

Well positioned in the heart of Oakleigh's industrial precinct and within walking distance to Oakleigh central and train station is this quality office/warehouse of 316sqm.

## Key features include:

- + 212sqm clear span warehouse
- + Includes offices of 104sqm
- + On-site undercover parking
- + Three (3) phase power
- + Good internal clearance
- + Excellent staff amenities
- + Separate male & female toilets
- + Roller door access