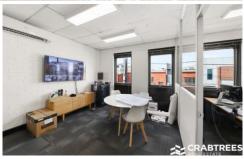

## Key features include:

- + 212sqm clear span warehouse
- + Includes offices of 104sqm
- + On-site undercover parking
- + Three (3) phase power
- + Good internal clearance
- + Excellent staff amenities
- + Separate male & female toilets
- + Roller door access