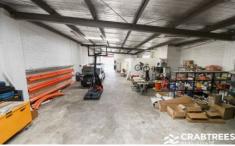

## Key features include:

- + 212sqm clear span warehouse
- + Includes offices of 104sqm
- + On-site undercover parking
- + Three (3) phase power
- + Good internal clearance
- + Excellent staff amenities
- + Separate male & female toilets
- + Roller door access