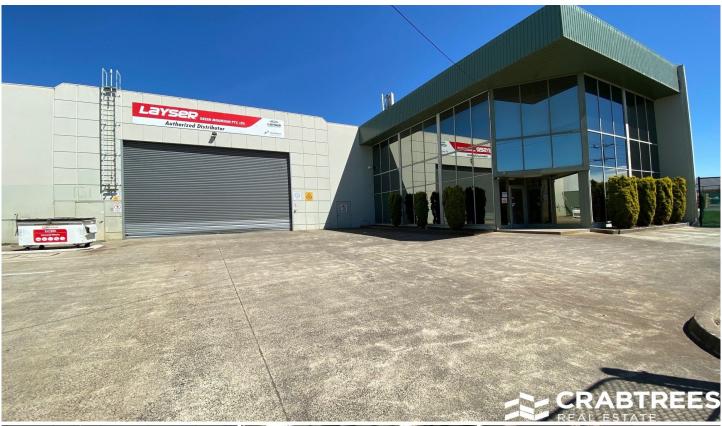

## 46 Smith Road Springvale VIC

Crabtrees Real Estate is pleased to present for Lease 46 Smith Road, Springvale.

This high quality office warehouse of approximately 891 sqm\* is situated with excellent access to Princes Highway, Police Road and Monash Freeway.

## Key Features:

- + Total building area of 891sqm\*
- + Includes two level office of 222 sqm\*
- + Excellent warehouse height
- + Oversized motorised roller door
- + Mixture of partitions/open plan office areas
- + Securely fenced car park