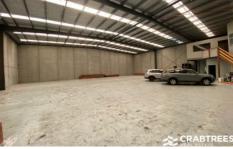

## Key Features:

- + Total building area of 891sqm\*
- + Includes two level office of 222 sqm\*
- + Excellent warehouse height
- + Oversized motorised roller door
- + Mixture of partitions/open plan office areas
- + Securely fenced car park