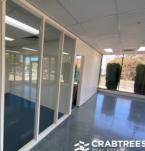

## Key Features:

- + Total building area of 891sqm\*
- + Includes two level office of 222 sqm\*
- + Excellent warehouse height
- + Oversized motorised roller door
- + Mixture of partitions/open plan office areas
- + Securely fenced car park