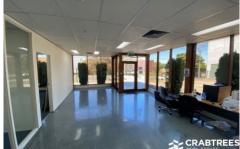

## Key Features:

- + Total building area of 891sqm\*
- + Includes two level office of 222 sqm\*
- + Excellent warehouse height
- + Oversized motorised roller door
- + Mixture of partitions/open plan office areas
- + Securely fenced car park