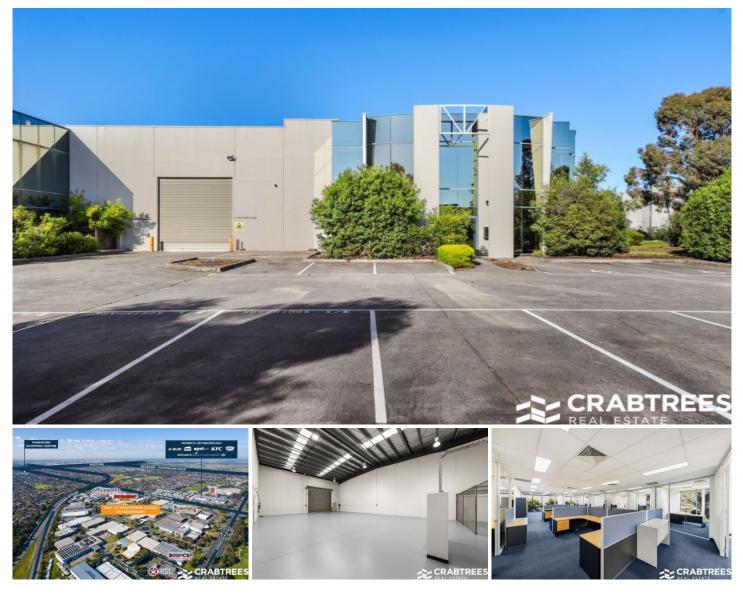

## 1/3 Southpark Close Keysborough VIC

Crabtrees Real Estate are excited to present this well appointed office warehouse located just off Springvale Road in the heart of Keysborough and just moments from the Dandenong Bypass, Westall Road and Cheltenham Road.

Features Include:

+ 873sqm total building area

+ Includes 586sqm fantastic office fit out with great natural light

+ Container height roller door

+ Terrific access to Westall Road and the Dandenong **Bypass** 

Price : \$130,000 pa Building Size : 873 sqm

View

- - : https://www.crabtrees.com.au/lease/vic/ south-east/keysborough/commercial/ind ustrial/7155562

Elise Betts 0407 864 319

Joe Monea (03) 95678888