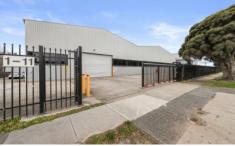

## 1-11 McNaughton Road Clayton VIC

Crabtrees Real Estate in conjunction with JLL are pleased to offer 1-11 McNaughton Road, Clayton for Lease.

The subject property comprises an incredibly well-located factory warehouse of 3,300sqm\* on a site of 5,410sqm\* fronting McNaughton Road.

The property has been refurbished recently and features the following:

+ New facade

Price : CONTACT AGENT

**Building Size**: 3300 sqm **Land Size**: 5410 sqm

View : https://www.crabtrees.com.au/lease/vic/