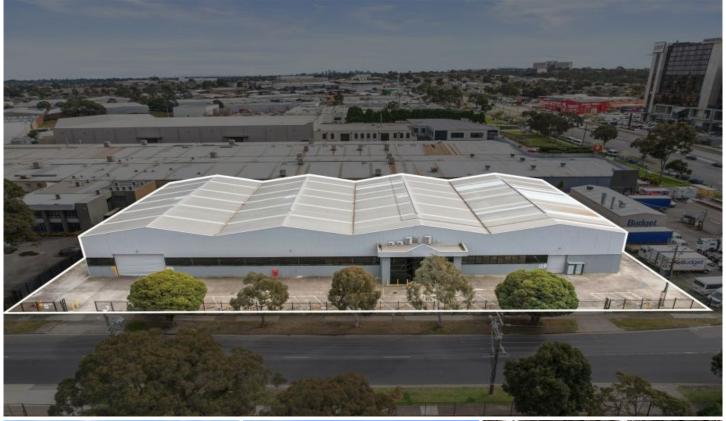

## 1-11 McNaughton Road Clayton VIC

Crabtrees Real Estate in conjunction with JLL are pleased to offer 1-11 McNaughton Road, Clayton for Lease.

The subject property comprises an incredibly well-located factory warehouse of 3,300sqm\* on a site of 5,410sqm\* fronting McNaughton Road.

The property has been refurbished recently and features the following:

+ New facade

Price : CONTACT AGENT

**Building Size**: 3300 sqm **Land Size**: 5410 sqm

View : https://www.crabtrees.com.au/lease/vic/