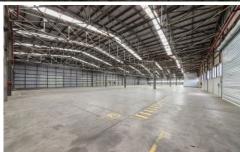

## 1-11 McNaughton Road Clayton VIC

Crabtrees Real Estate in conjunction with JLL are pleased to offer 1-11 McNaughton Road, Clayton for Lease.

The subject property comprises an incredibly well-located factory warehouse of 3,300sqm\* on a site of 5,410sqm\* fronting McNaughton Road.

The property has been refurbished recently and features the following:

+ New facade

Price : CONTACT AGENT

**Building Size**: 3300 sqm **Land Size**: 5410 sqm

View : https://www.crabtrees.com.au/lease/vic/