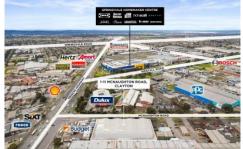

Providing almost direct access to Princes Highway and neighbouring roads including Westall Road and Blackburn Road, this an opportunity to locate your business amongst other major occupants such as Dulux Group, PPG Industries, Bosch and Reece Plumbing.