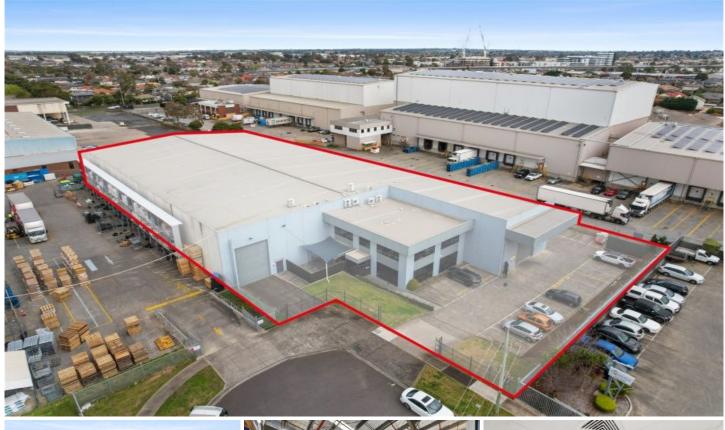

## **6 Torteval Place Clayton VIC**

Situated within a tightly held pocket of the Monash precinct, 6 Torteval Place sits off McNaughton Road between Centre Road and Princes Highway, with the Monash Freeway within a close proximity.

The subject property of 3,800 sqm is close to other major occupiers such as BWX, Toys R $^{\prime}$  Us and AAD to name a few.

The property offers well appointed office over two levels totalling approximately 500 sqm.

The recently refurbished offices include multiple meeting rooms, open office areas, boardroom, lunchroom and toilets on both levels.

The high clearance fully sprinklered warehouse has access

Price : CONTACT AGENT

Building Size: 3800 sqm

/iew : https://www.crabtrees.com.au/lease/vic/

east/clayton/commercial/industrial/7166

128

Chris McKenzie (03) 95678888