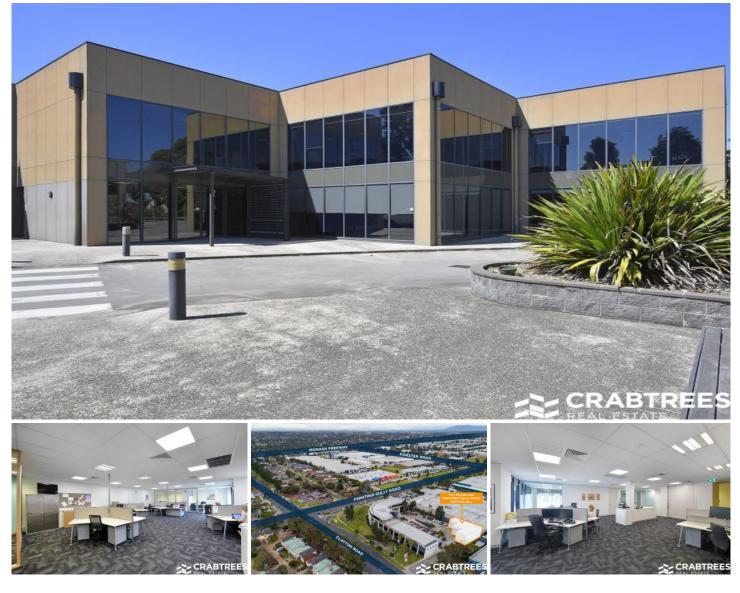

## 14/202-220 Ferntree Gully Road Notting Hill VIC

Crabtrees Real Estate are pleased to offer Suite 14 & 20/202-220 Ferntree Gully Road, Notting Hill for Sale or Lease.

This high quality dual level office of 705 sqm is a stand alone building with direct basement access, includes partial fit out and furniture and is presented in as new condition with features:.

+ Each level fully self contained with amenities and kitchen facilities

+ Light filled first floor of 357 sqm with brand new carpets, freshly painted and new LED lighting and open plan ready to occupy

+ Ground floor of 304 sqm with high standard fit out

26 🖨

Price : SALE: Contact Agent | Lease: \$176,250 pa View : https://www.crabtrees.com.au/lease/vic/east/notti ng-hill/commercial/offices/7168801

Gavin Dumas (03) 95678888

Elise Betts 0407 864 319