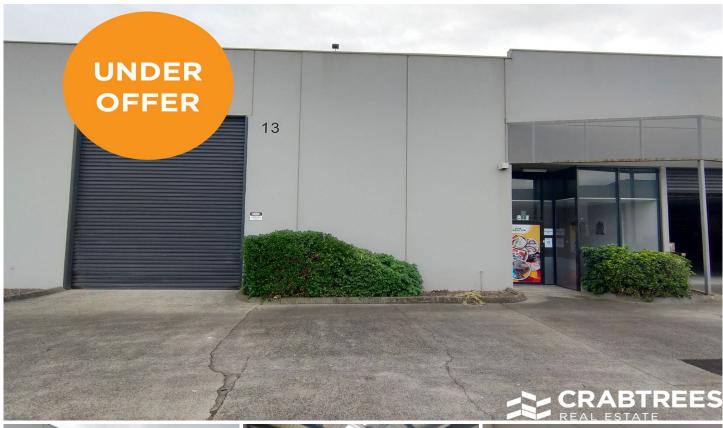

## 13/136 Cochranes Road Moorabbin VIC

Crabtrees Real Estate are pleased to offer Unit 13/136 Cochranes Road, Moorabbin for Lease.

Located in the heart of the thriving Moorabbin industrial precinct with direct access to Cochranes Road and only a short distance to Warrigal Road, South Road and Chesterville Road.

This clean and tidy warehouse is ready to be put to work.

## Features:

- + 345sqm total building area
- + Includes 60sqm office
- + High internal warehouse clearance up to 6.6m
- + Separate male & female toilets
- + Kitchenette
- + Allocated car parking

Price : Contact Agent Building Size : 345 sqm