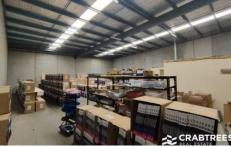

## Features:

- + 345sqm total building area
- + Includes 60sqm office
- + High internal warehouse clearance up to 6.6m
- + Separate male & female toilets
- + Kitchenette
- + Allocated car parking

Price : Contact Agent Building Size : 345 sqm