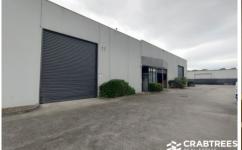

This clean and tidy warehouse is ready to be put to work.

## Features:

- + 345sqm total building area
- + Includes 60sqm office
- + High internal warehouse clearance up to 6.6m
- + Separate male & female toilets
- + Kitchenette
- + Allocated car parking

Price : Contact Agent Building Size : 345 sqm