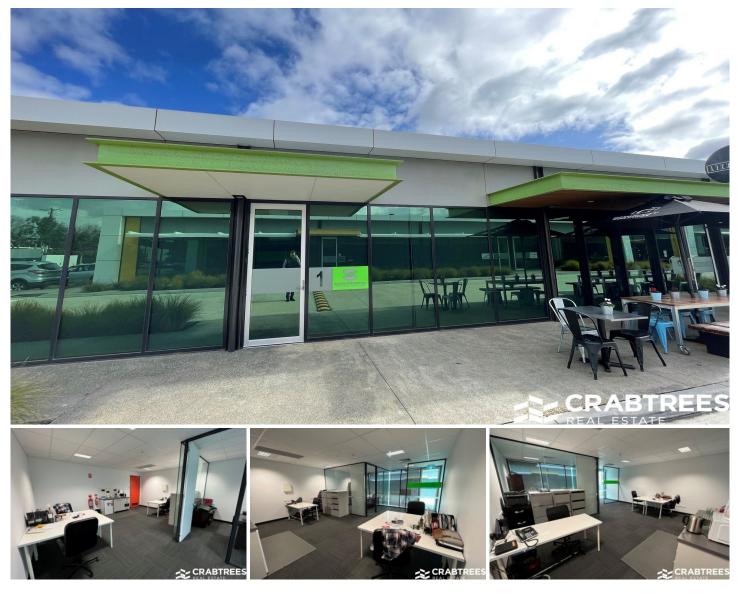

## 1/27-31 Duerdin Street Notting Hill VIC

Crabtrees Real Estate are pleased to offer Suite 1/27-31 Duerdin Street, Notting Hill for Lease.

This outstanding ground floor office within the heart of Notting Hill's business precinct is situated just off Blackburn Road and Wellington Road, close to all major arterial roads including the M1 and Princes Highway.

## Features:

- + Open plan office space: 44 sqm
- + Great natural light
- + Kitchenette
- + On-site conference centre and cafe
- + Located within well-established commercial precinct

Crabtrees Real Estate is built on history, reputation and expertise.

2 🖨

Price Building Size : 44 sqm

: \$23,000 pa

View

- : https://www.crabtrees.com.au/lease/vic/ east/notting-hill/commercial/offices/7174 557

**Gavin Dumas** (03) 95678888

**Christos Spanos** (03) 95678888

Crabtrees Real Estate is built on history, reputation and expertise. We offer a level of knowledge others can't m