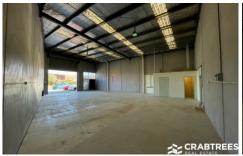

## **Property Features:**

- + Total building area: 180 sqm
- + One of two on the block
- + Clear span warehouse
- + Container height roller door
- + 6m\* internal clearance
- + Toilet amenities
- + On-site car parking