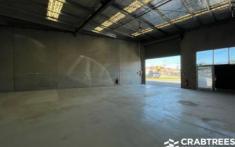

## **Property Features:**

- + Total building area: 180 sqm
- + One of two on the block
- + Clear span warehouse
- + Container height roller door
- + 6m\* internal clearance
- + Toilet amenities
- + On-site car parking