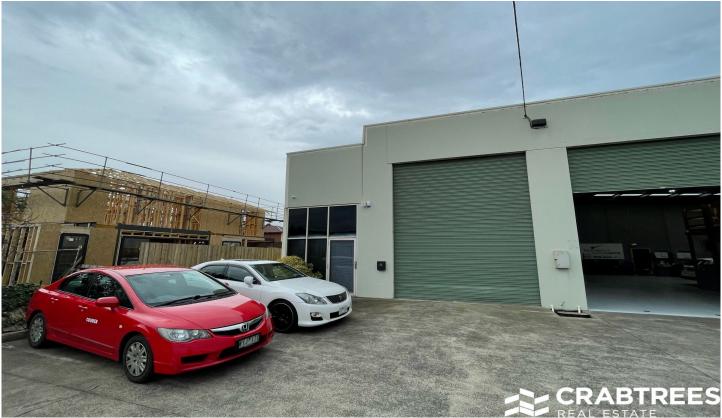

## 1/28 Audsley Street Clayton VIC

Prime location in Clayton's industrial precinct, located just off Centre Road close to all public transport, and local shopping amenities.

## **Property Features:**

- + Total building area: 180 sqm
- + One of two on the block
- + Clear span warehouse
- + Container height roller door
- + 6m\* internal clearance
- + Toilet amenities
- + On-site car parking