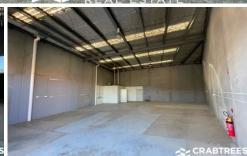

## **Property Features:**

- + Total building area: 180 sqm
- + One of two on the block
- + Clear span warehouse
- + Container height roller door
- + 6m\* internal clearance
- + Toilet amenities
- + On-site car parking