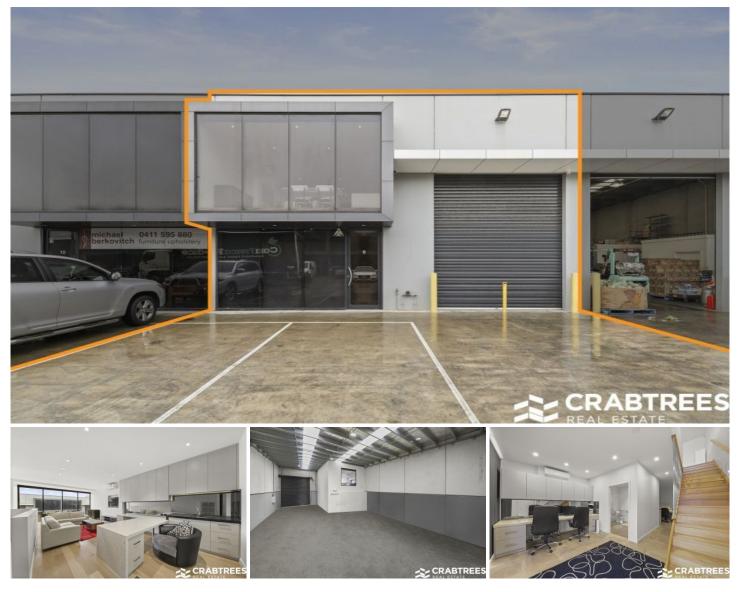

## 9/188 Chesterville Road Moorabbin VIC

Crabtrees Real Estate are pleased to offer FOR LEASE 9/188 Chesterville Road, Moorabbin. Centrally located in the heart of the Moorabbin Industrial precinct this building is an impressive inspection!

Features:

- + 50 sqm\* high quality & well appointed office
- + 190 sqm\* high clearance warehouse
- + Kitchenette
- + Disabled access toilet with shower
- + 3 car spaces
- + Inspection will impress!

Crabtrees Real Estate is built on history, reputation and expertise.