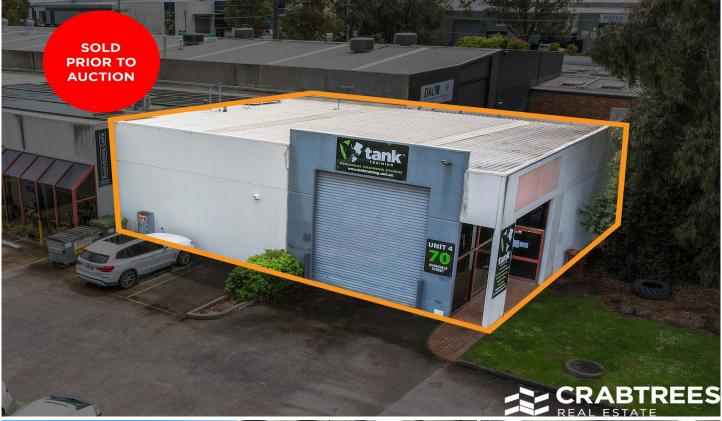

## 4/70 Rushdale Street Knoxfield VIC

++ SOLD PRIOR TO AUCTION ++

Crabtrees Real Estate are pleased to offer Unit 4/70 Rushdale Street, Knoxfield for Sale via Public Auction on Thursday 1st December at 1pm on-site.

Located in the highly sought after Knoxfield industrial precinct, this well-presented office/warehouse of 230 sqm will appeal to a variety of business uses, taking advantage of the prized corner exposure.

Stock is very limited in this tightly held industrial precinct and this asset should be considered by all Investors and Owner Occupiers.

Property Features:

+ 230 sqm total building area

Price : CONTACT AGENT