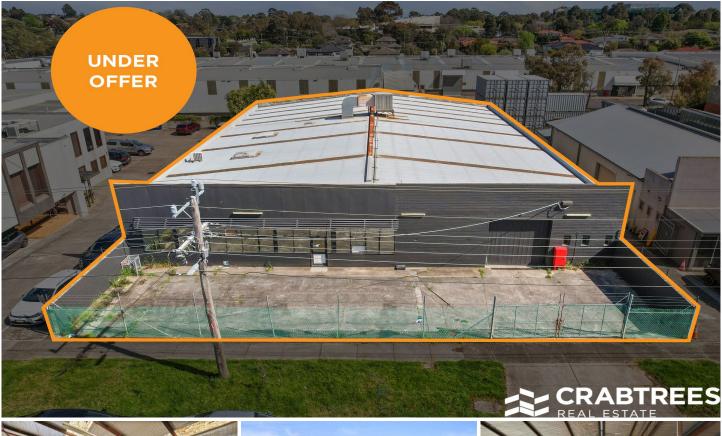

## 19 Aristoc Road Glen Waverley VIC

Crabtrees Real Estate are pleased to offer 19 Aristoc Road, Glen Waverley for Lease.

Located in the heart of the Glen Waverley Industrial precinct, this substantial 985 sqm facility presents as a great opportunity for a variety of businesses.

Scarcity of stock in this blue chip location, with record low vacancy, makes this an opportunity not be missed!

Key Property Highlights:

- + 1,015sqm\* building area
- + Great internal clearance
- + Container drop off capabilities
- + Substantial power supply

Crabtrees Real Estate is built on history, reputation and

Price : CONTACT AGENT

**Building Size**: 1015 sqm **Land Size**: 1495 sqm

View : https://www.crabtrees.com.au/lease/vic/

east/glen-waverley/commercial/industrial